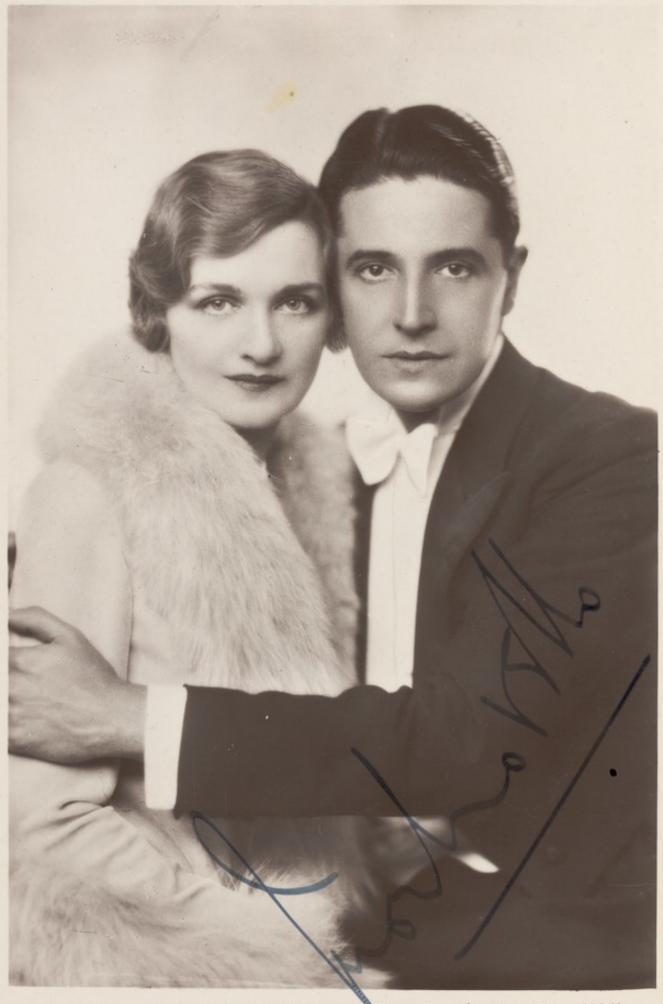

Lilly Elsie and Ivor Novello in "The truth game". Photographic postcard, 19--.

Wellcome Collection 183 Euston Road London NW1 2BE UK T +44 (0)20 7611 8722 E library@wellcomecollection.org https://wellcomecollection.org

PHOTO BY E. HARRINGTON. NEW BOND ST.

MISS LILY ELSIE & MR IVOR NOVELLO in "The Truth Game."