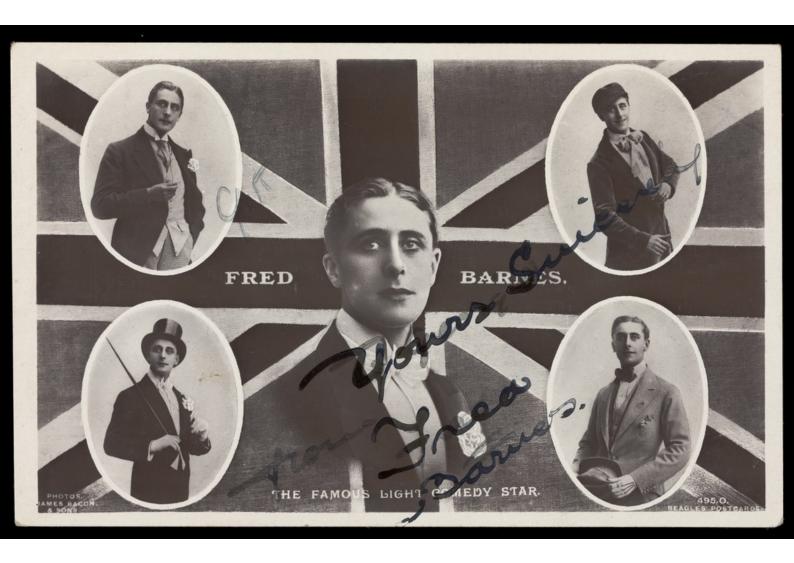

## Fred Barnes, inset in various poses, over a Union Jack flag. Photographic postcard, ca. 1912.