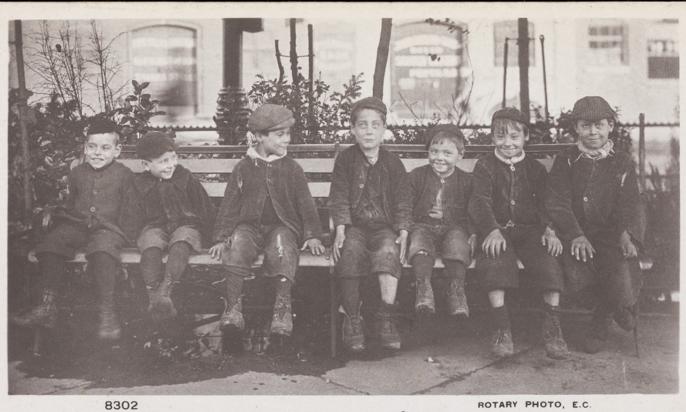

## Little boys sitting on a bench. Photographic postcard, 19--.

8302

All the little pansy faces,

Growing in the garden there.