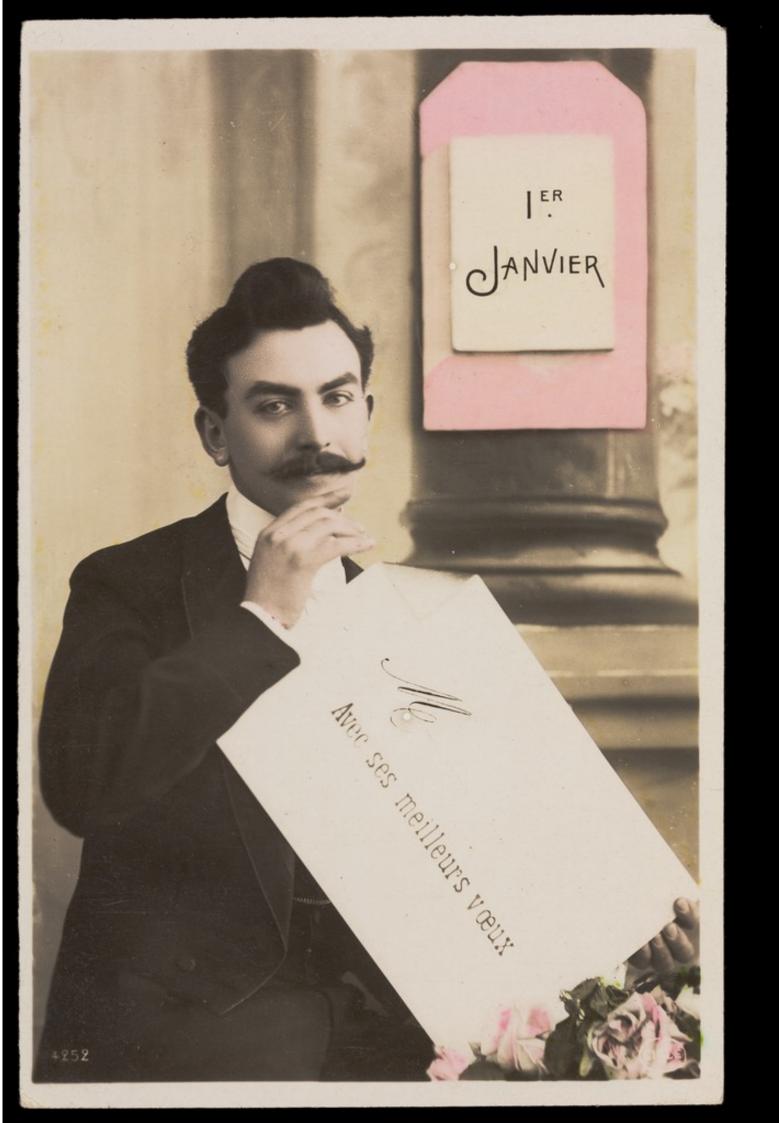

A man holding an envelope above flowers; representing a romantic new year. Coloured photographic postcard, ca. 1910.