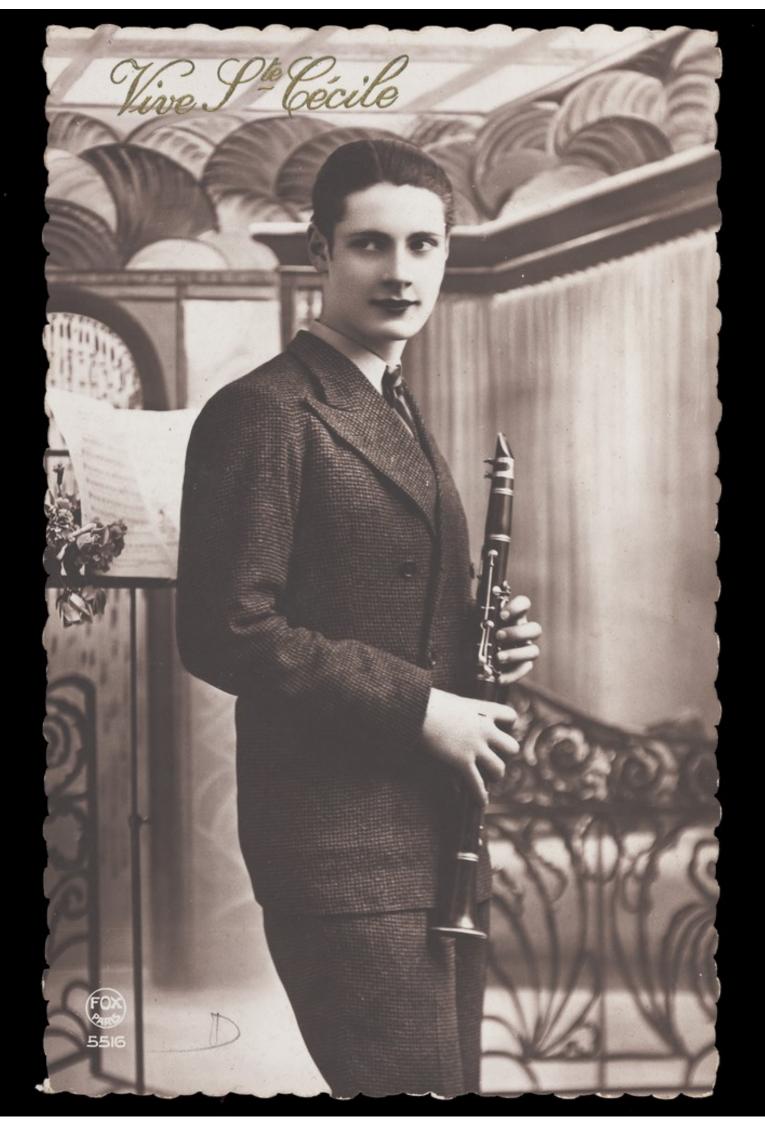

## A man holding a clarinet to celebrate Saint Cecilia's Day. Photographic postcard, 192-.

## **Publication/Creation**

Paris : Fox, [between 1920 and 1929?]