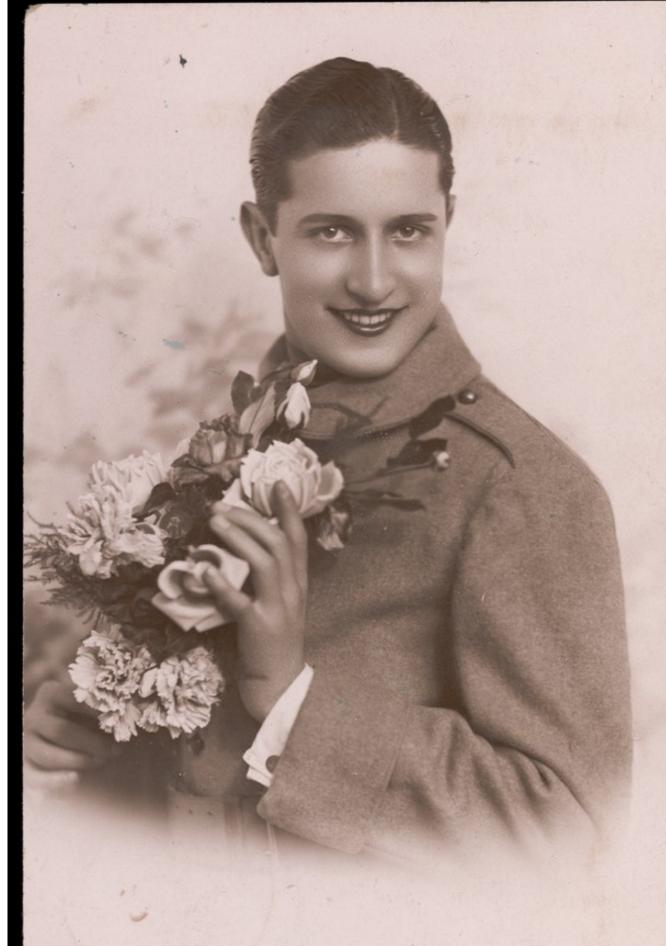

## A young man holding flowers. Photographic postcard, 1937.

## **Publication/Creation**

[Paris]: P.C., [ca. 1937]