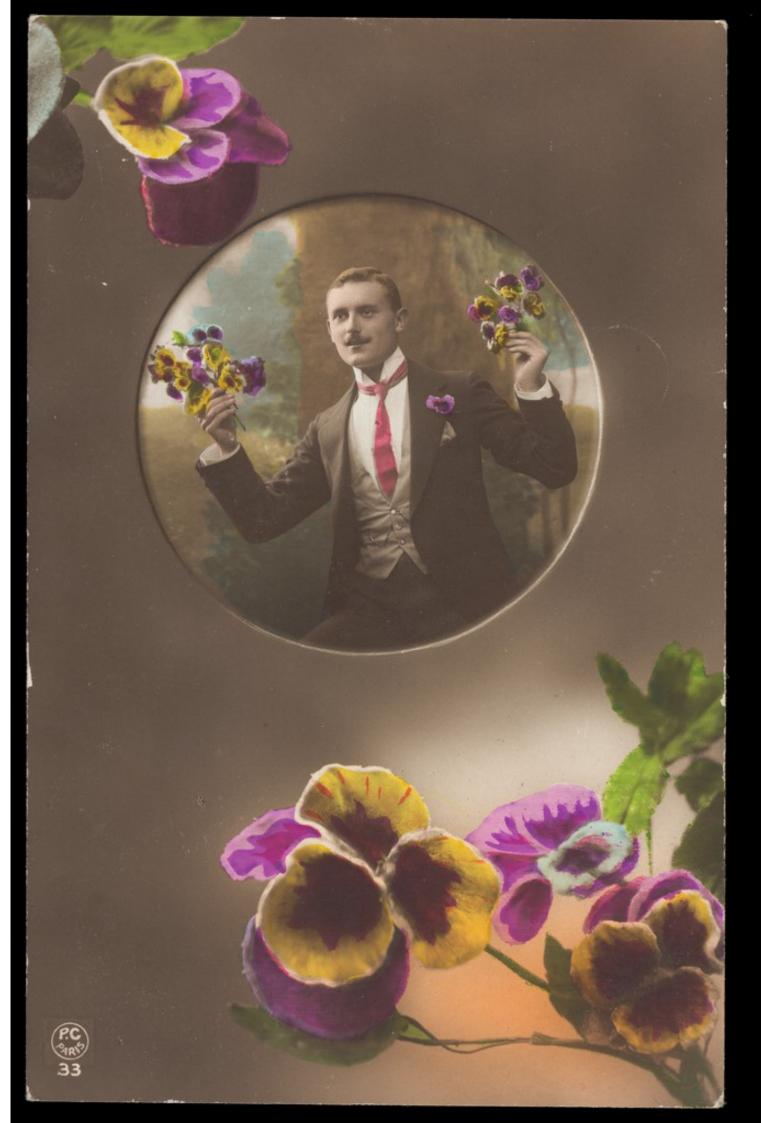

A young man holding flowers inset centrally within a circle, larger flowers are in opposing corners. Coloured photographic postcard, 1919.