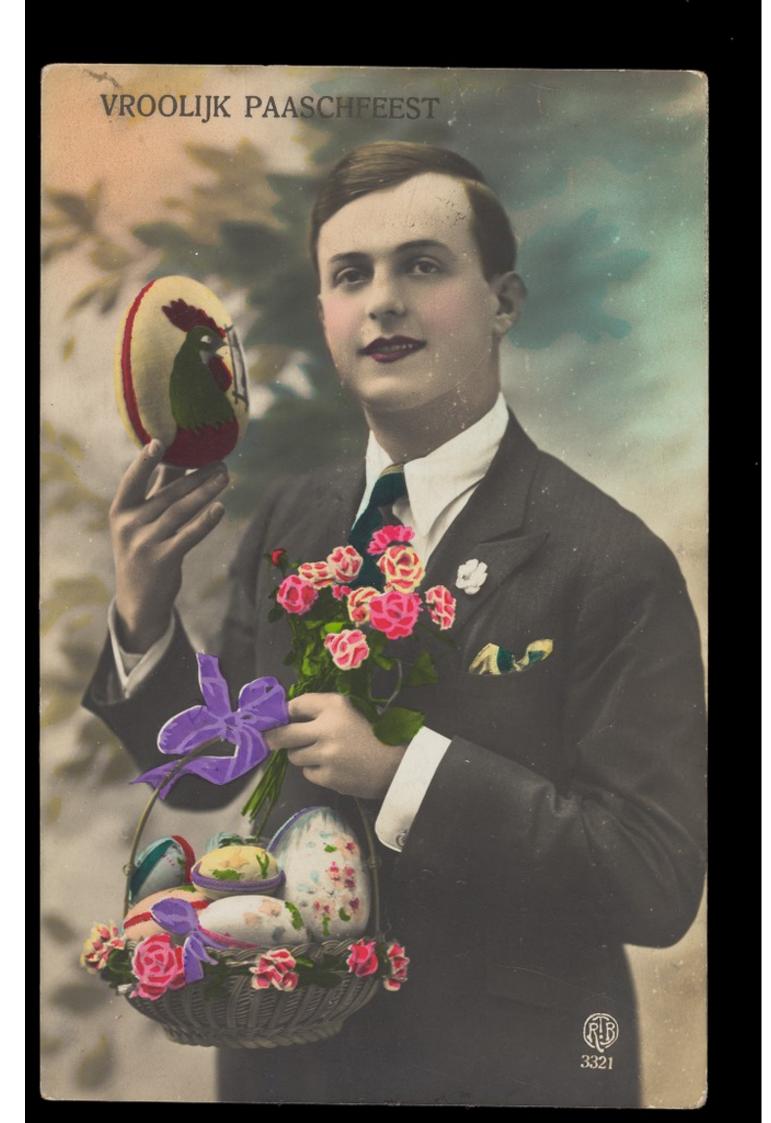

## A man holding Easter eggs and flowers. Coloured photographic postcard, 192-.

## **Publication/Creation**

[Belgium] : R.T.B, [between 1920 and 1929?]

## **Persistent URL**

https://wellcomecollection.org/works/mfbn9a4c

## License and attribution

Conditions of use: it is possible this item is protected by copyright and/or related rights. You are free to use this item in any way that is permitted by the copyright and related rights legislation that applies to your use. For other uses you need to obtain permission from the rights-holder(s).



Wellcome Collection 183 Euston Road London NW1 2BE UK T +44 (0)20 7611 8722 E library@wellcomecollection.org https://wellcomecollection.org



9 koelas Prozentisok PRwinn OC: 2588531 abrication Belge K0.00 C 25 200 geri ty 8 WR. R