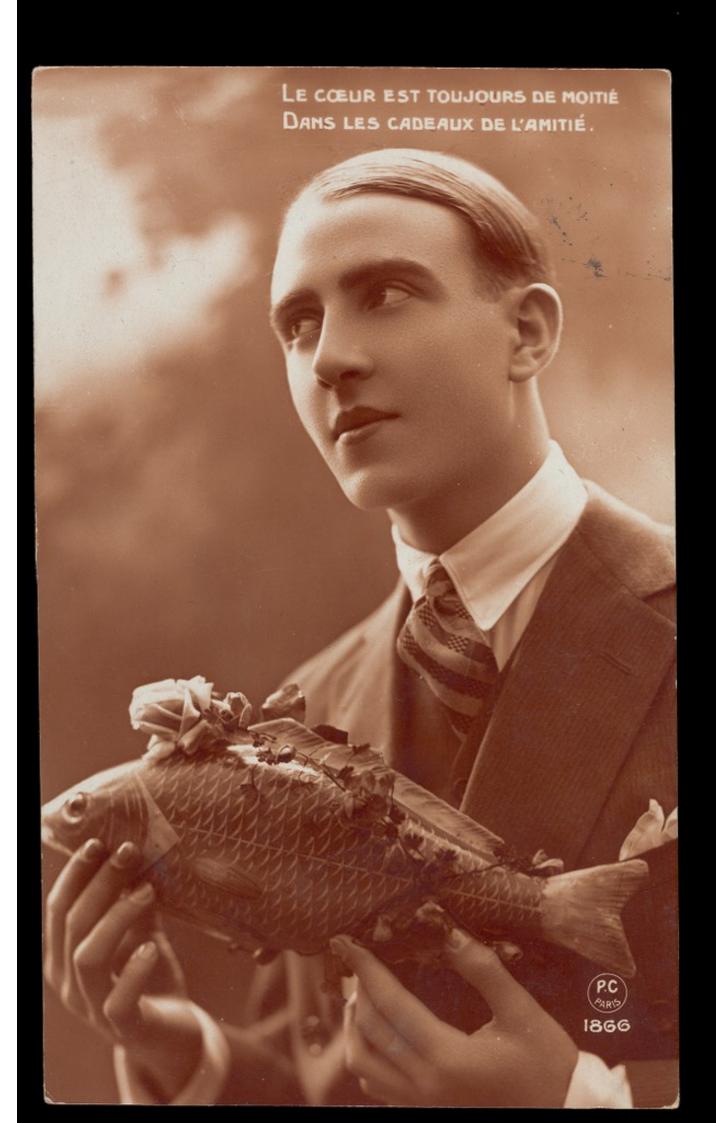

A young man holding a decorated model of a fish representing "poissons d'avril" (April fool's jokes). Colour photographic postcard, 192-.

## **Publication/Creation**

[Paris]: P.C., [between 1920 and 1929?]