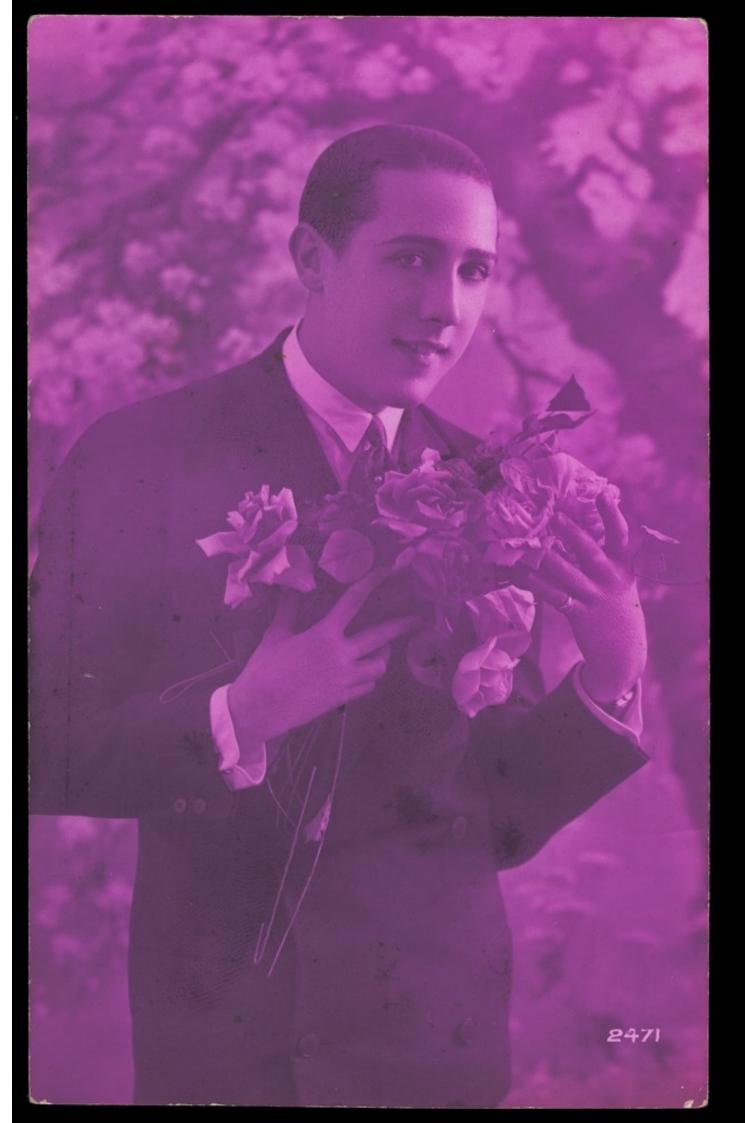

## A young man holding roses, engaging the viewer. Colour photographic postcard, 192-.

## **Publication/Creation**

[Paris]: Lutèce, [between 1920 and 1929?]