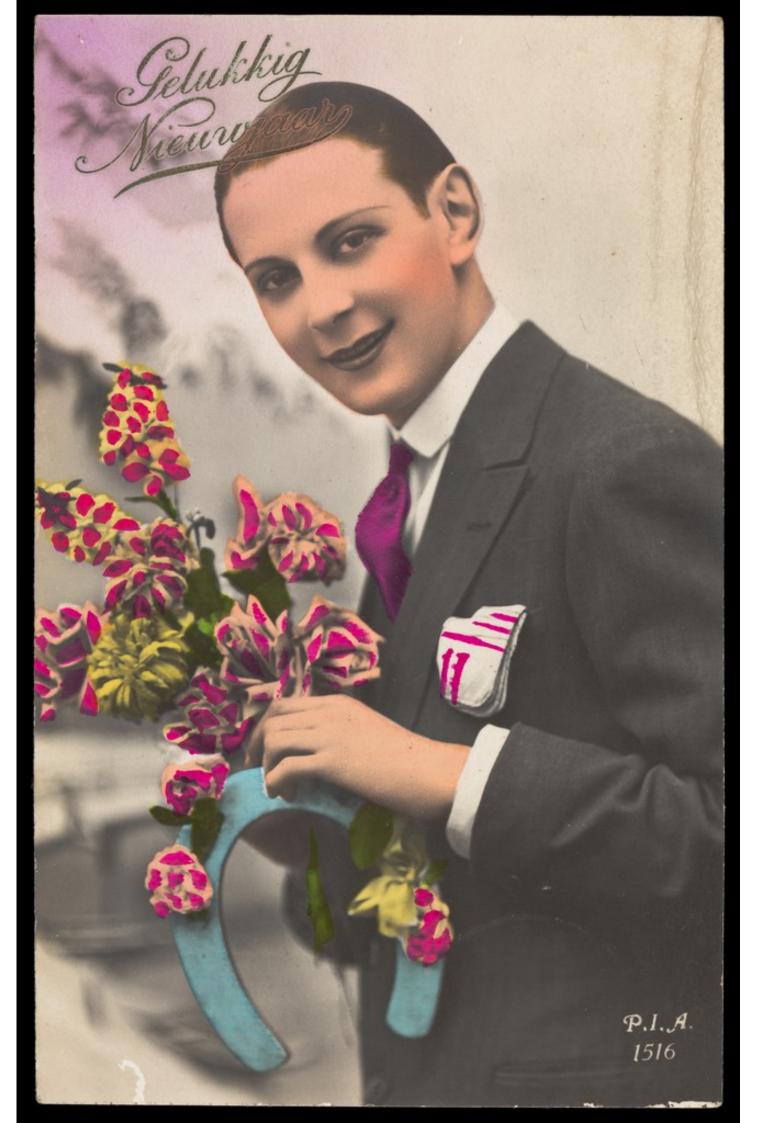

A man holding flowers and a horseshoe; representing a romantic new year. Coloured photographic postcard, 192-.

## **Publication/Creation**

[Brussels]: P.I.A., [between 1920 and 1929?]