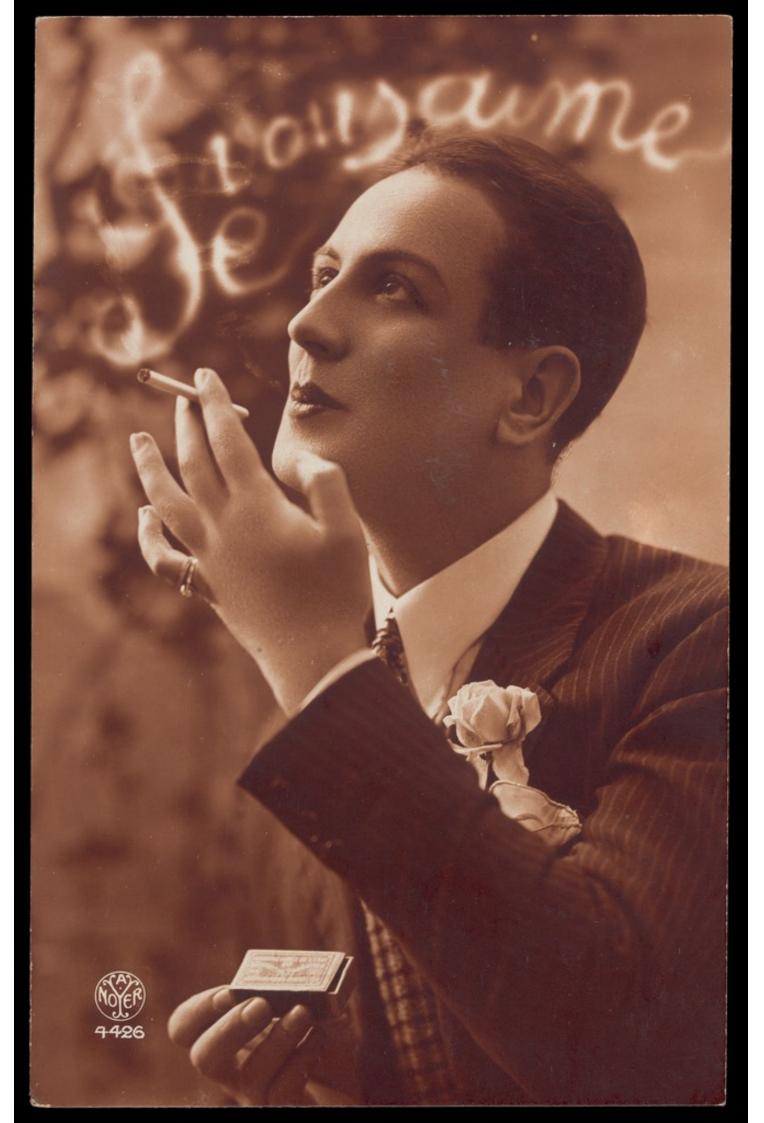

A man saying through the smoke of his cigarette "I love you". Photographic postcard, 192- (?).

## **Publication/Creation**

[Paris] : A. Noyer, [between 1920 and 1929?]