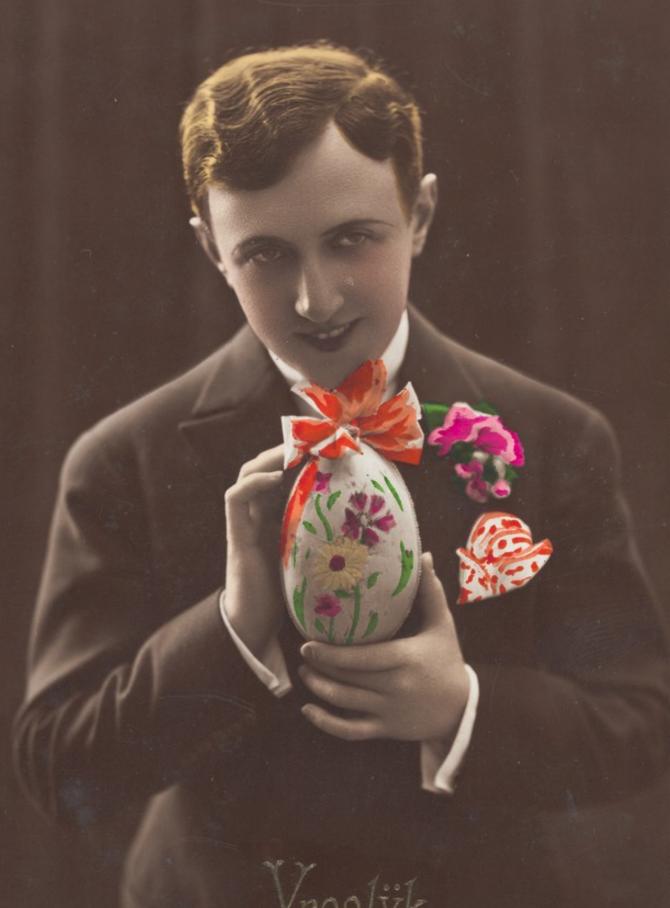

## A man holding an Easter egg and flowers. Coloured photographic postcard, 192- (?).