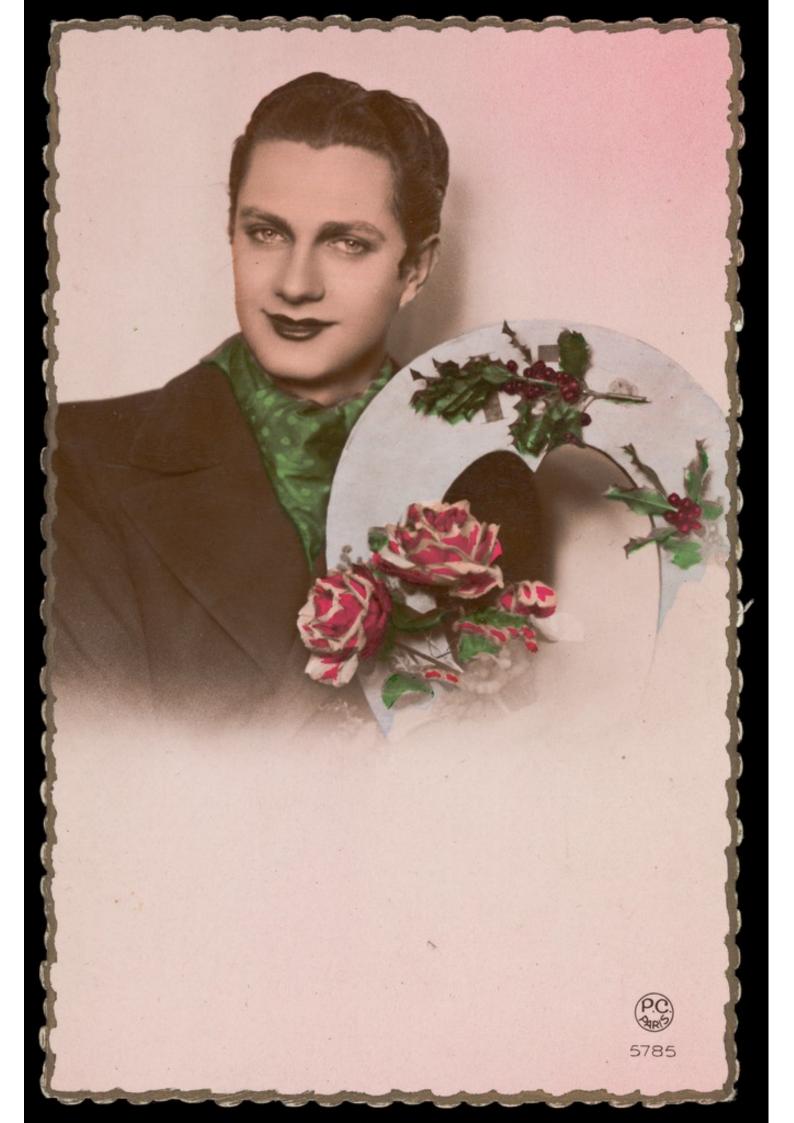

A man holding the shape of a heart decorated with roses and holly. Colour photographic postcard, 193-.

## **Publication/Creation**

Paris : PC, [between 1930 and 1939]