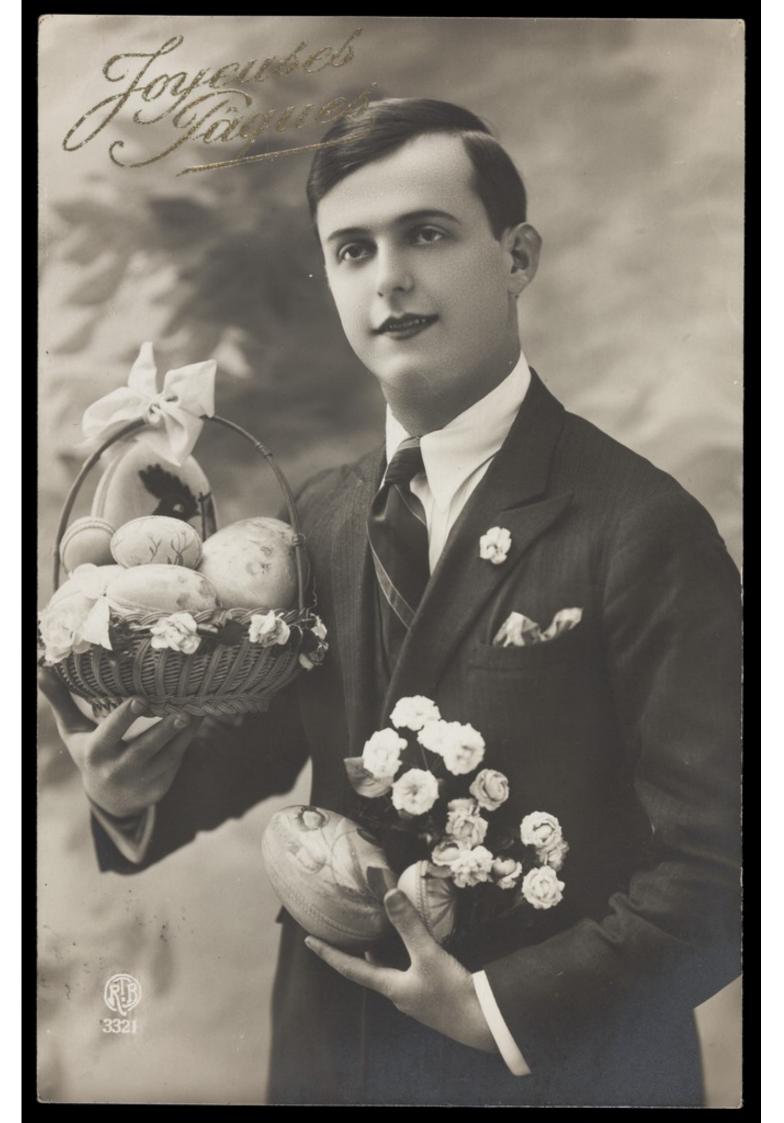

## A man offering Easter eggs and flowers. Photographic postcard, ca. 1920.

## **Publication/Creation**

[Belgium] : RTB, [ca. 1920]

## **Persistent URL**

https://wellcomecollection.org/works/xteczjju

## License and attribution

Conditions of use: it is possible this item is protected by copyright and/or related rights. You are free to use this item in any way that is permitted by the copyright and related rights legislation that applies to your use. For other uses you need to obtain permission from the rights-holder(s).





John Mademoiselle 1874

Germaine Orban 17

32, Bue du Châtelet

Landrimons