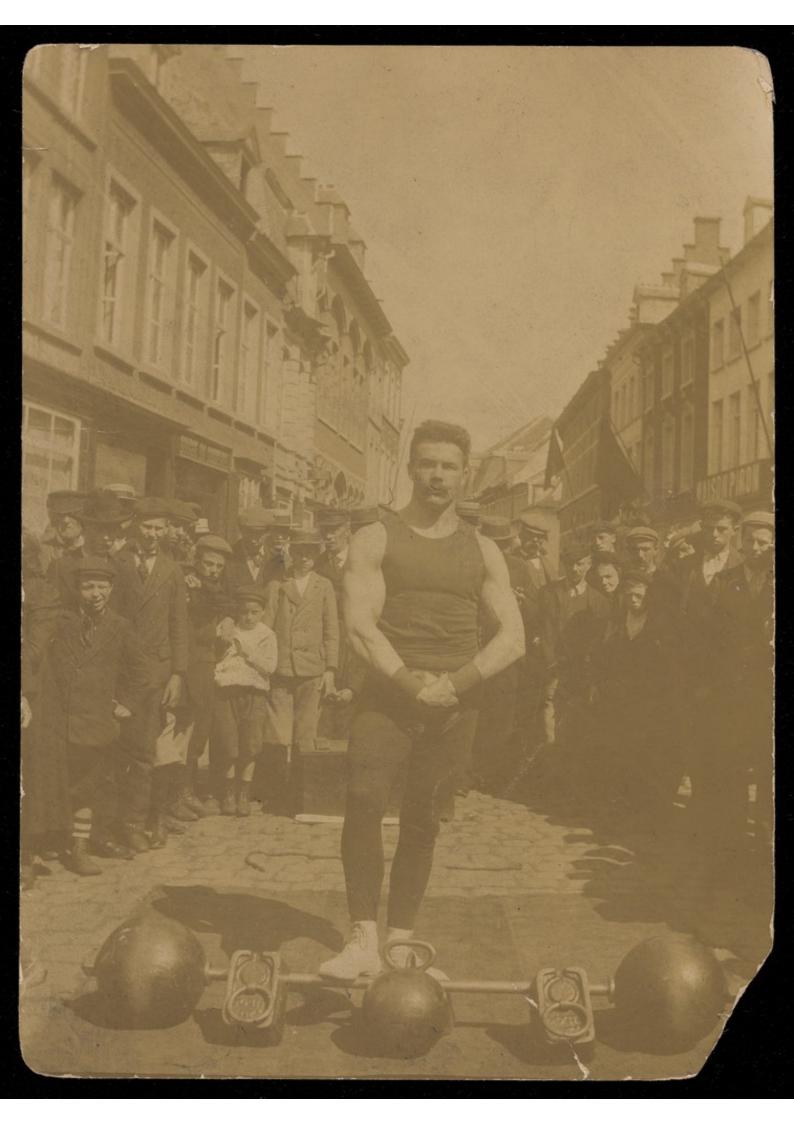

## A strongman poses next to his weights surrounded by a crowd. Photograph, 19--.