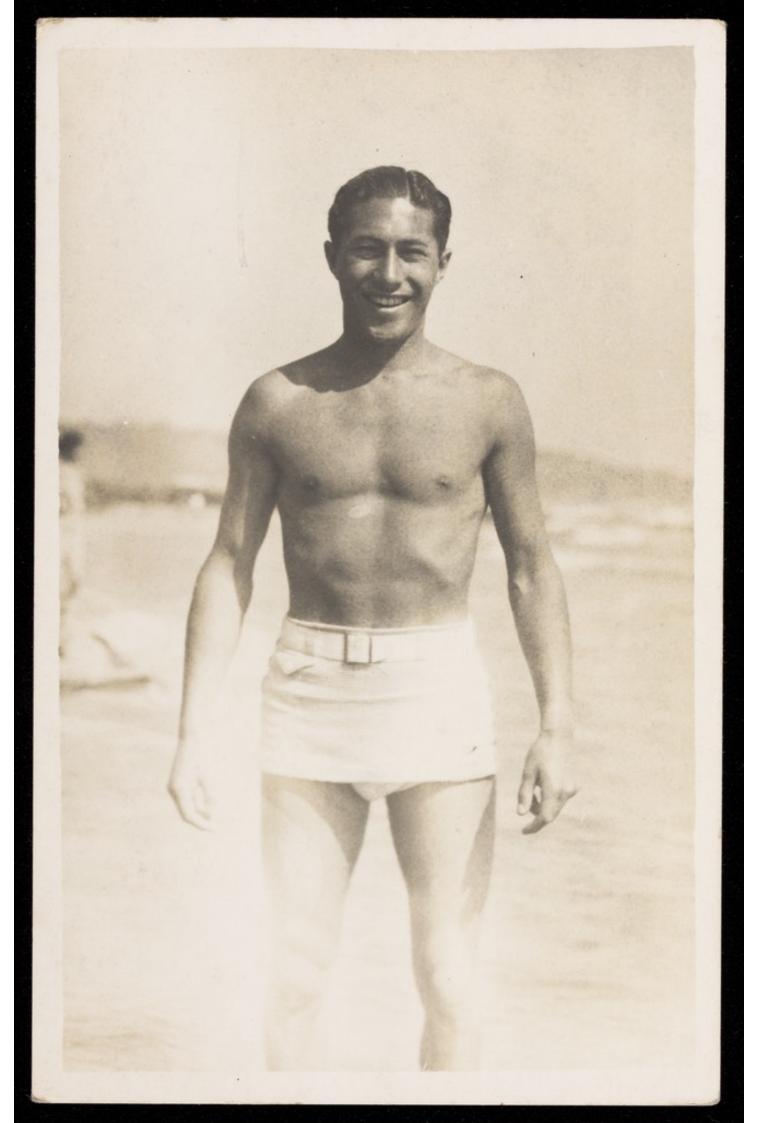

# A man stands on a beach wearing a white bathing costume. Photographic postcard, 193-.