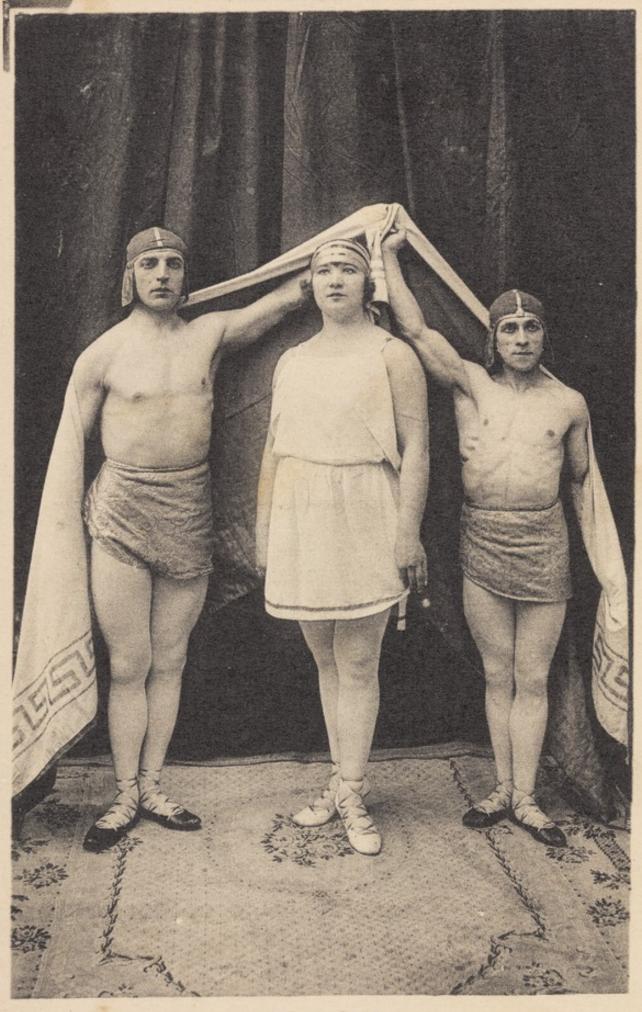

## Three acrobats, called "Les Poly-Toss". Process print, 192-.

### **Publication/Creation**

[France?]: [publisher not identified], [between 1920 and 1929?]

#### **Persistent URL**

https://wellcomecollection.org/works/cpxvhqfd

#### License and attribution

Conditions of use: it is possible this item is protected by copyright and/or related rights. You are free to use this item in any way that is permitted by the copyright and related rights legislation that applies to your use. For other uses you need to obtain permission from the rights-holder(s).





Les Poly-Toss

Le Verso (côté vue) ne doit comporter aucune inscription manuscrite

# CARTE POSTALE

Partir réservée à la Correspondance

0.10

2047056i