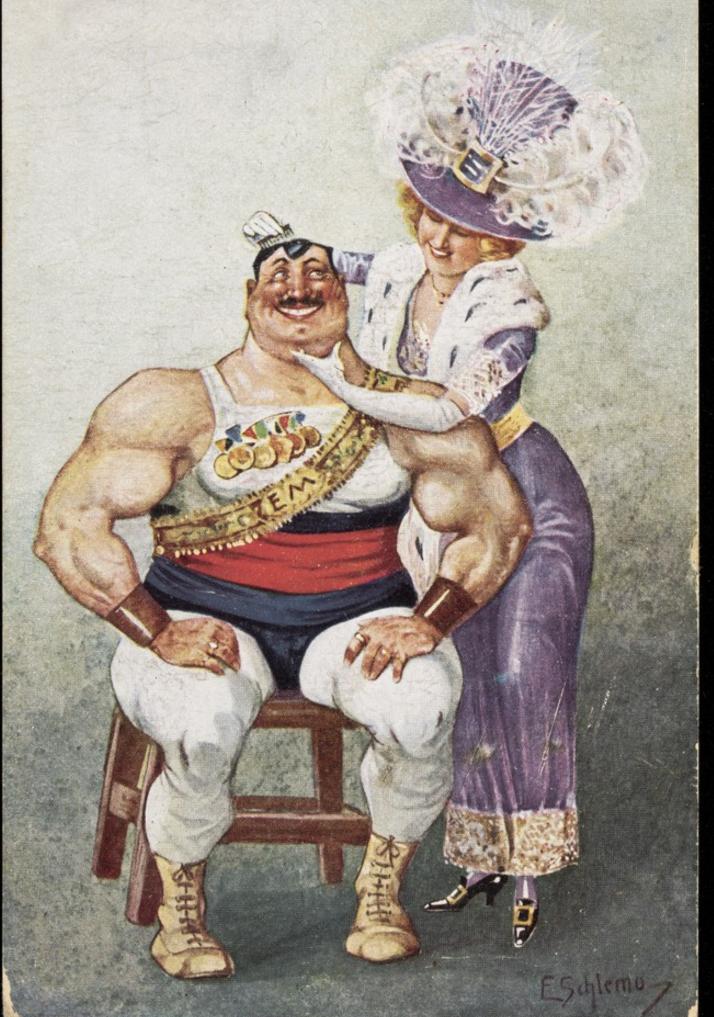

# A strongman has his hair combed by a lady; a parody of Samson and Delilah. Colour process print after E. Schlemo, 19--.

Wellcome Collection 183 Euston Road London NW1 2BE UK T +44 (0)20 7611 8722 E library@wellcomecollection.org https://wellcomecollection.org Samson und Delila.