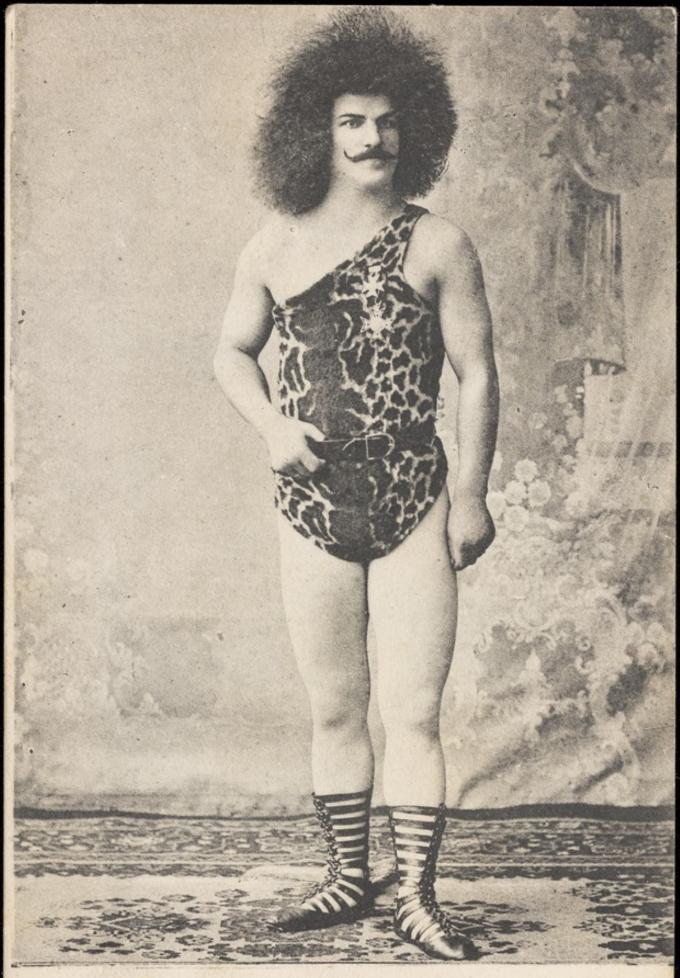

## Sascha, a strongman, wearing a leopard-skin leotard. Process print, 19--.

Sascha.

Weltpostverein — Union postale universelle

Postkarte — Carte postale — Postcard — Тагјеta Postal — Открыток письмо

Cartolina Postale — Correspondenzkarte — Briefkaart — Brevkort — Brefkort

Dopisnice — Levelezö-Lap — Korespondenční listek — Dopisnica

Karta Korrespondencyjna — Carto postal.

200

Cuint maine ster.

2047019i