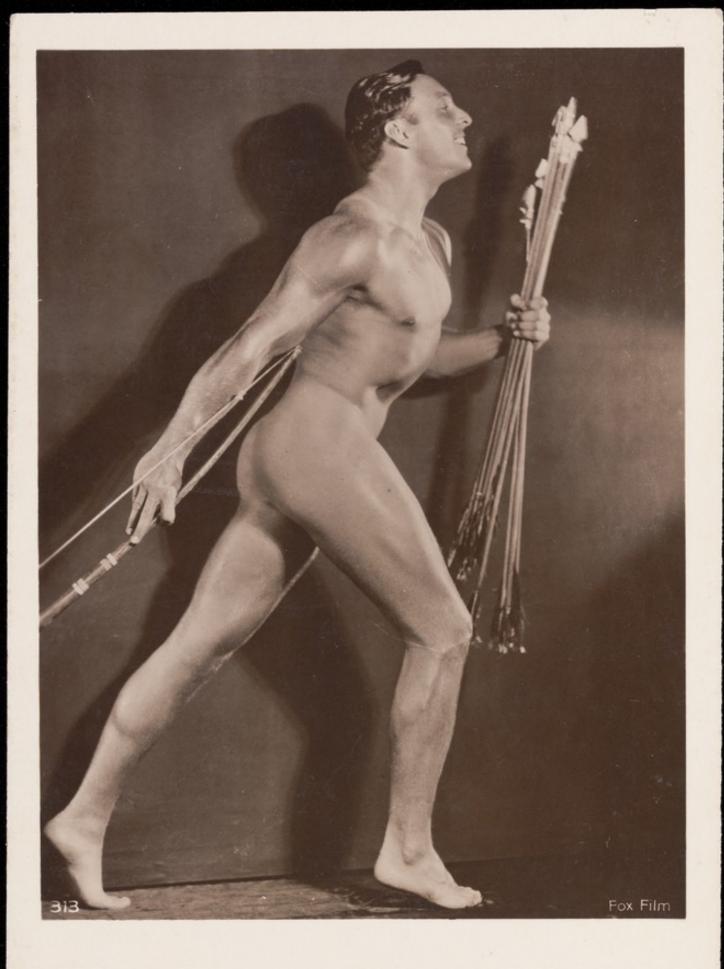

George O'Brien posing holding a bow and arrows. Photographic postcard, 192-.

## **Publication/Creation**

Paris: AN, [between 1920 and 1929]

## **Persistent URL**

https://wellcomecollection.org/works/yee74pjd

## License and attribution

Conditions of use: it is possible this item is protected by copyright and/or related rights. You are free to use this item in any way that is permitted by the copyright and related rights legislation that applies to your use. For other uses you need to obtain permission from the rights-holder(s).



Wellcome Collection 183 Euston Road London NW1 2BE UK T +44 (0)20 7611 8722 E library@wellcomecollection.org https://wellcomecollection.org



George O'Brien





Made in France - Fabriqué en France

246