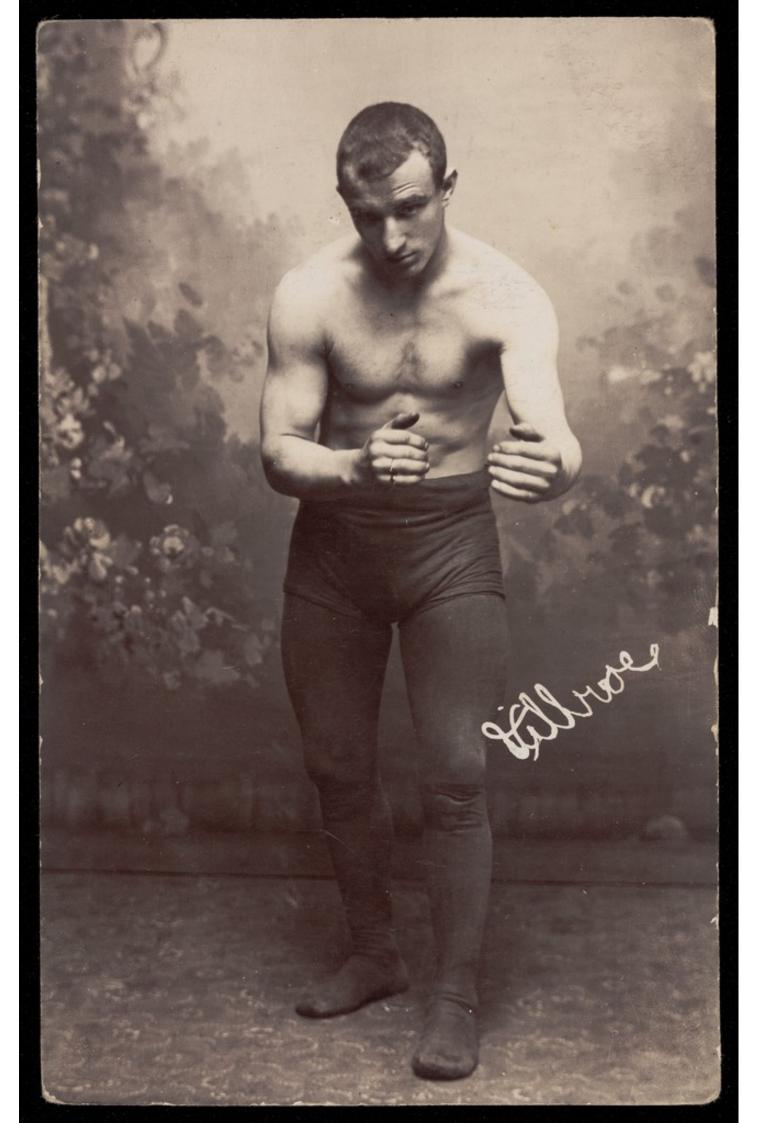

## A wrestler poses ready for combat. Photographic postcard, 19--.

### **Publication/Creation**

[Place of publication not identified] : [publisher not identified], [between 1900 and 1999?]

#### **Persistent URL**

https://wellcomecollection.org/works/qpnp9qbe

#### License and attribution

Conditions of use: it is possible this item is protected by copyright and/or related rights. You are free to use this item in any way that is permitted by the copyright and related rights legislation that applies to your use. For other uses you need to obtain permission from the rights-holder(s).





# POST CARD

PHIS SPACE MAY BE USED FOR COMMUNICATION.

THE ADDRESS ONLY TO BE WRITTEN HERE.

13

2046909i