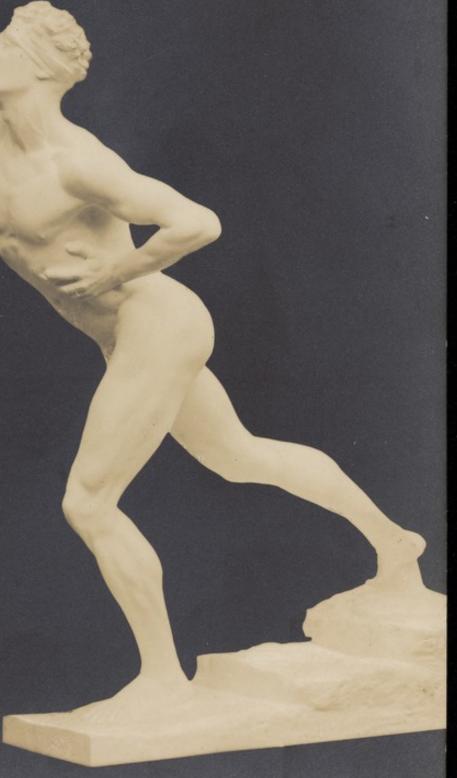

A sculpture of a marathon runner. Photographic postcard by Atelier Gebr. Micheli after M. Kruse, 1906.

## **Contributors**

Kruse, Max, 1854-1942. Atelier Gebr. Micheli

## **Publication/Creation**

Berlin: AE [Adolph Engel], 1906.