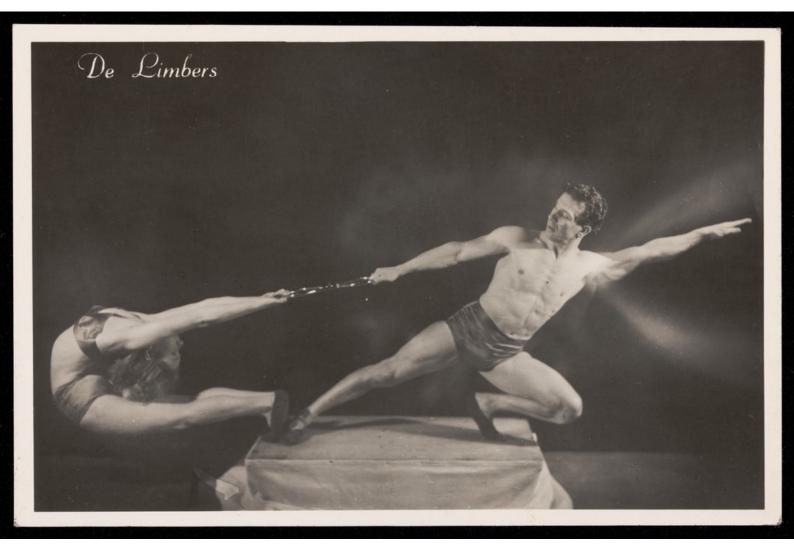

## Two acrobats performing on a plinth. Photographic postcard, 19--.

## **Publication/Creation**

[Place of publication not identified] : [publisher not identified], [between 1900 and 1999?]

## **Persistent URL**

https://wellcomecollection.org/works/nax4dgku

## License and attribution

Conditions of use: it is possible this item is protected by copyright and/or related rights. You are free to use this item in any way that is permitted by the copyright and related rights legislation that applies to your use. For other uses you need to obtain permission from the rights-holder(s).



Wellcome Collection 183 Euston Road London NW1 2BE UK T +44 (0)20 7611 8722 E library@wellcomecollection.org https://wellcomecollection.org