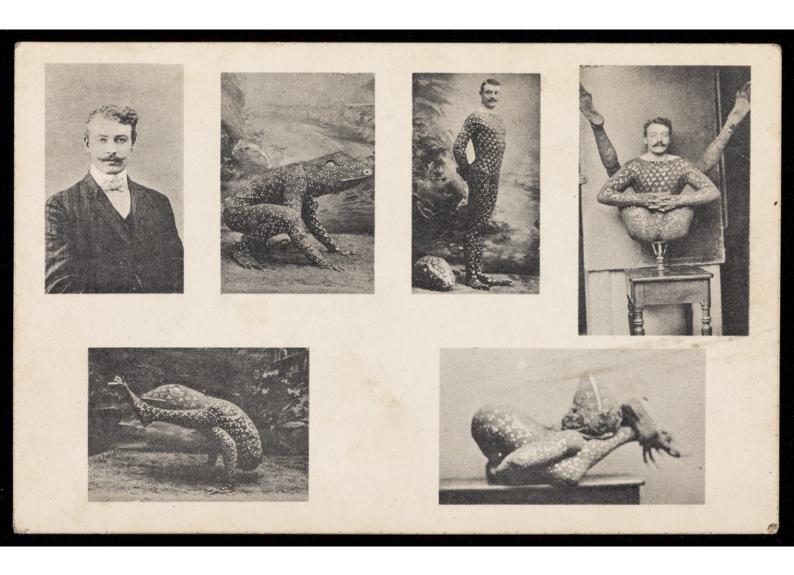

## A contortionist wearing a frog costume, in several poses. Process print, 190-.