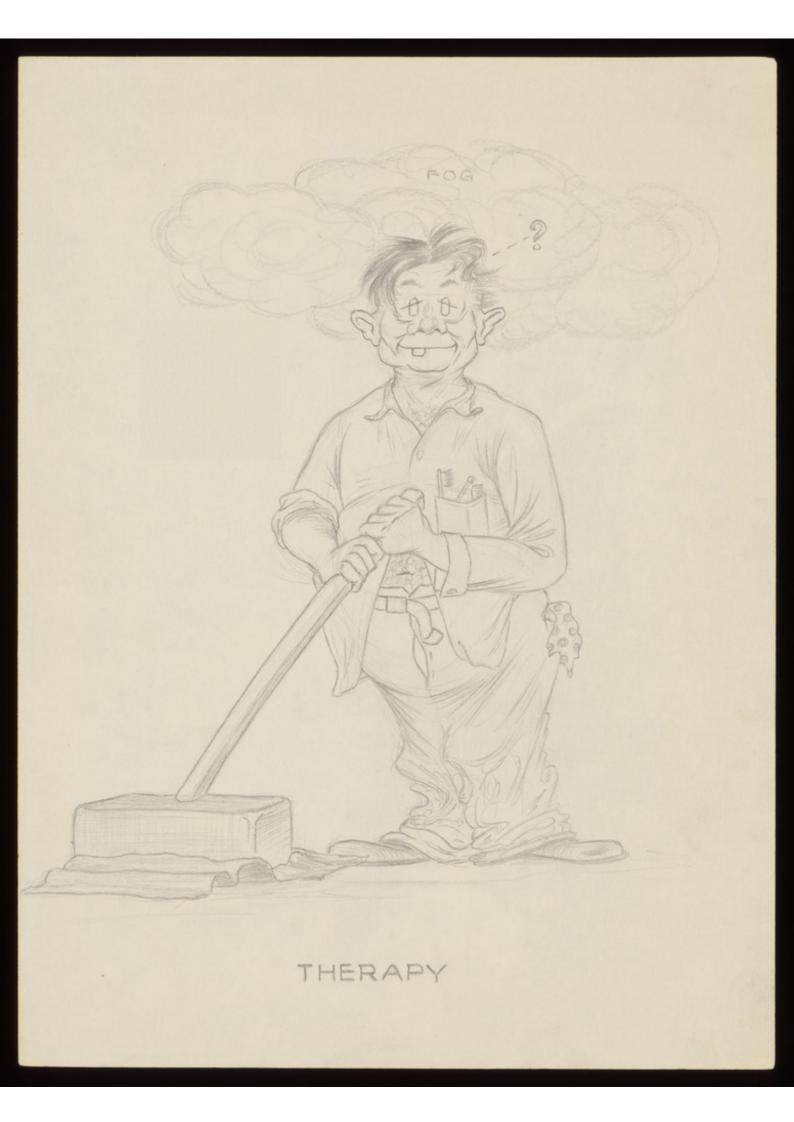

# Patton State Hospital: patients and staff. Drawings by D.R. Wilder, ca. 1954.

## Contributors

Wilder, Dudley Raymond, 1916-1957.

### **Publication/Creation**

[1954?]

### **Persistent URL**

https://wellcomecollection.org/works/u382gddt

### License and attribution

Conditions of use: it is possible this item is protected by copyright and/or related rights. You are free to use this item in any way that is permitted by the copyright and related rights legislation that applies to your use. For other uses you need to obtain permission from the rights-holder(s).



Wellcome Collection 183 Euston Road London NW1 2BE UK T +44 (0)20 7611 8722 E library@wellcomecollection.org https://wellcomecollection.org













"YER PAPERS SAY YER A GRADUATE DENTIST, -HMMPF !--WELL I SAY YOU'LL WORK ON DA FARM !"



SKILLFUL PLACEMENT NEW PATIENTS

0



# NEVER FORGET

THE GOLDEN RULE )















BERT

MA-A-N, - THIS IS



















SUNDAY'S MY BIRTHDAY OH BOY - YESSIR, EVES SIR! BOY 'S COMING UP 9. TWENTY-FIVE HUNDRED MY OL' AWENTY OF ICE CREAM, YES ALL - AN' THEN I'M GOING TO NINE-TEEN FIFTY OUN MY NINE-TEEN FIFTY-SIX MERCURY THUNDERBOLT YESSIR - AN'THEN I'M GOIN' TO CAMARILLO A TO GET CLEARED OUT - SO'SN I KIN GO BACK TO BRENTWOOD, OH BOY - YESSIR, 'N THEN I'M GOING TO DRAW SEVENY TOUSAND DOLLARS OUTTA THE BANK, -'N THEN AM I GOING TO HAVE A TIME ! ??! - OH BOY YESSIR - AN' BLAH BLAH BLAH!" KELLY





MON YE A FR TUE SA SUN THU T J C L C 12/13 19 201 2627 28 29 30