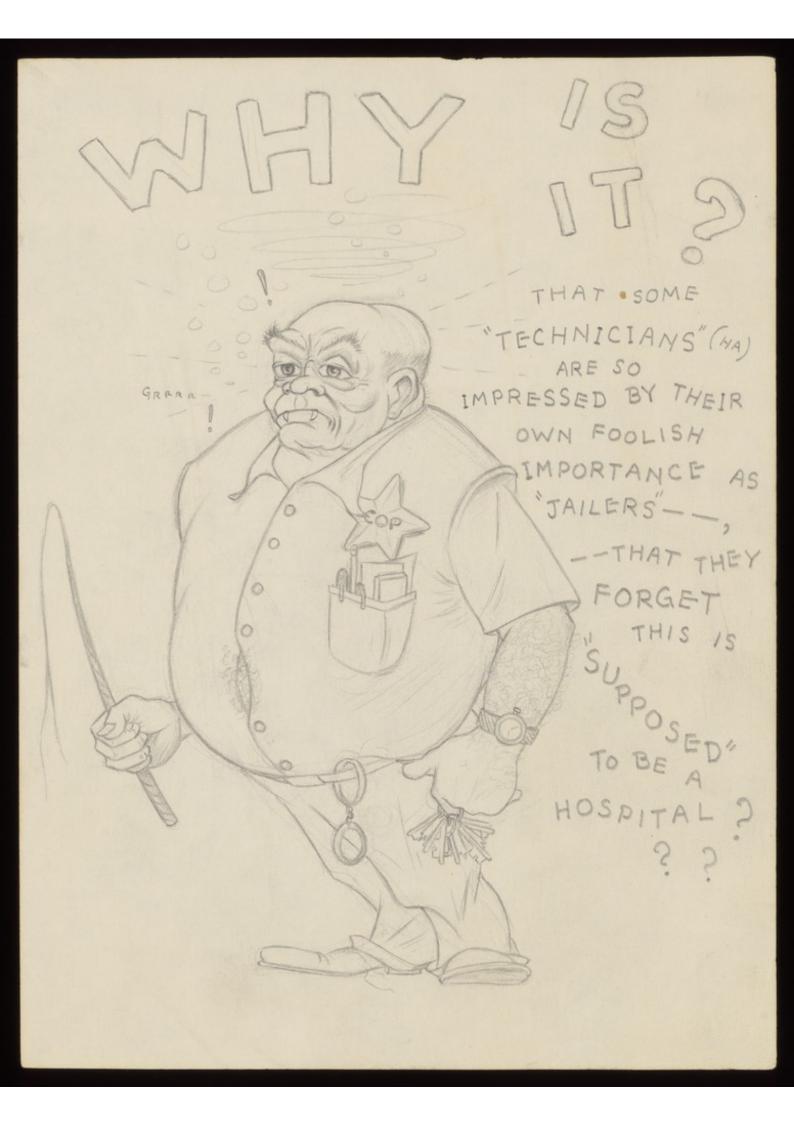

# Patton State Hospital: patients and staff. Drawings by D.R. Wilder, ca. 1954.

## Contributors

Wilder, Dudley Raymond, 1916-1957.

### **Publication/Creation**

[1954?]

### **Persistent URL**

https://wellcomecollection.org/works/u382gddt

### License and attribution

Conditions of use: it is possible this item is protected by copyright and/or related rights. You are free to use this item in any way that is permitted by the copyright and related rights legislation that applies to your use. For other uses you need to obtain permission from the rights-holder(s).



Wellcome Collection 183 Euston Road London NW1 2BE UK T +44 (0)20 7611 8722 E library@wellcomecollection.org https://wellcomecollection.org













"YER PAPERS SAY YER A GRADUATE DENTIST, -HMMPF !--WELL I SAY YOU'LL WORK ON DA FARM !"



SKILLFUL PLACEMENT NEW PATIENTS

0



# NEVER FORGET

THE GOLDEN RULE )















BERT

MA-A-N, - THIS IS



















SUNDAY'S MY BIRTHDAY OH BOY - YESSIR, EVES SIR! BOY 'S COMING UP 9. TWENTY-FIVE HUNDRED MY OL' AWENTY OF ICE CREAM, YES ALL - AN' THEN I'M GOING TO NINE-TEEN FIFTY OUN MY NINE-TEEN FIFTY-SIX MERCURY THUNDERBOLT YESSIR - AN'THEN I'M GOIN' TO CAMARILLO A TO GET CLEARED OUT - SO'SN I KIN GO BACK TO BRENTWOOD, OH BOY - YESSIR, 'N THEN I'M GOING TO DRAW SEVENY TOUSAND DOLLARS OUTTA THE BANK, -'N THEN AM I GOING TO HAVE A TIME ! ??! - OH BOY YESSIR - AN' BLAH BLAH BLAH!" KELLY





MON YE A FR TUE SA SUN THU T J C L C 12/13 19 201 2627 28 29 30