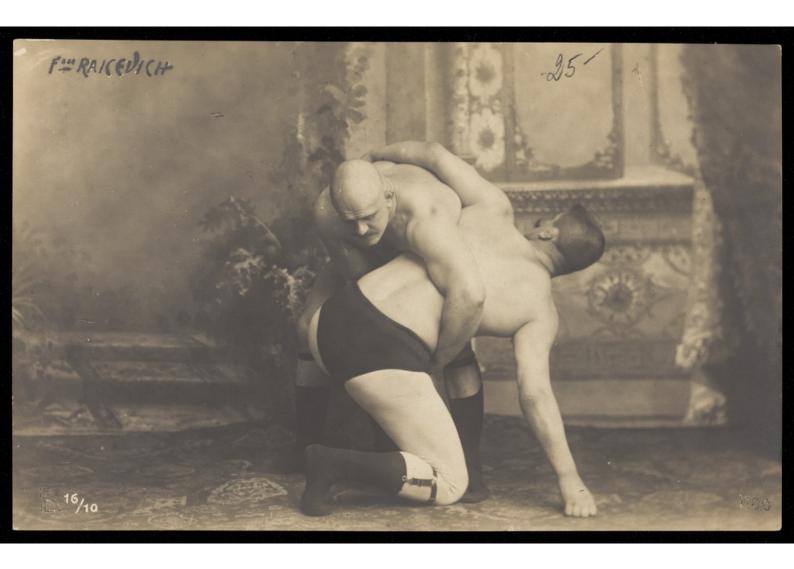

## Two of the Raicevich brothers, wrestlers. Photographic postcard, 19--.

## **Publication/Creation**

[ltaly?]: [publisher not identified], [between 1900 and 1999?]

## **Persistent URL**

https://wellcomecollection.org/works/w765vd4q

## License and attribution

Conditions of use: it is possible this item is protected by copyright and/or related rights. You are free to use this item in any way that is permitted by the copyright and related rights legislation that applies to your use. For other uses you need to obtain permission from the rights-holder(s).



Wellcome Collection 183 Euston Road London NW1 2BE UK T +44 (0)20 7611 8722 E library@wellcomecollection.org https://wellcomecollection.org



7750t 2046836i