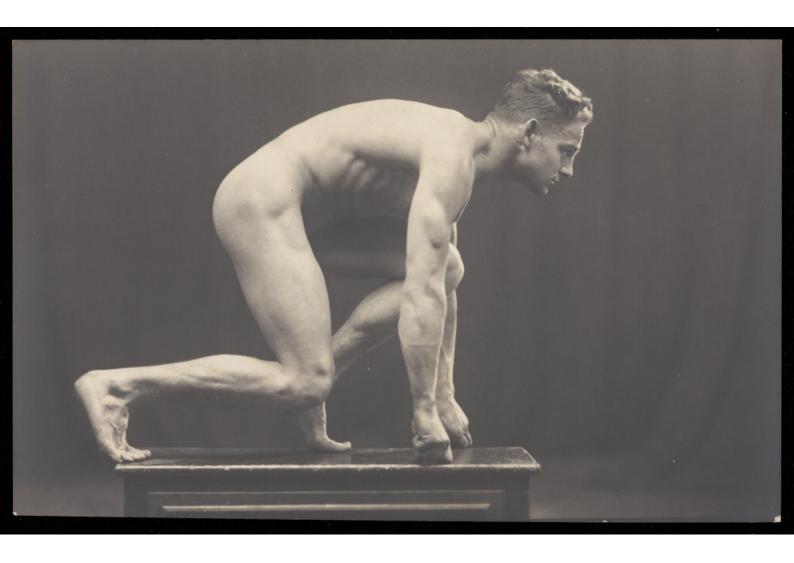

## Laurence Woodford in a start pose for running a race. Photographic postcard, 19--.