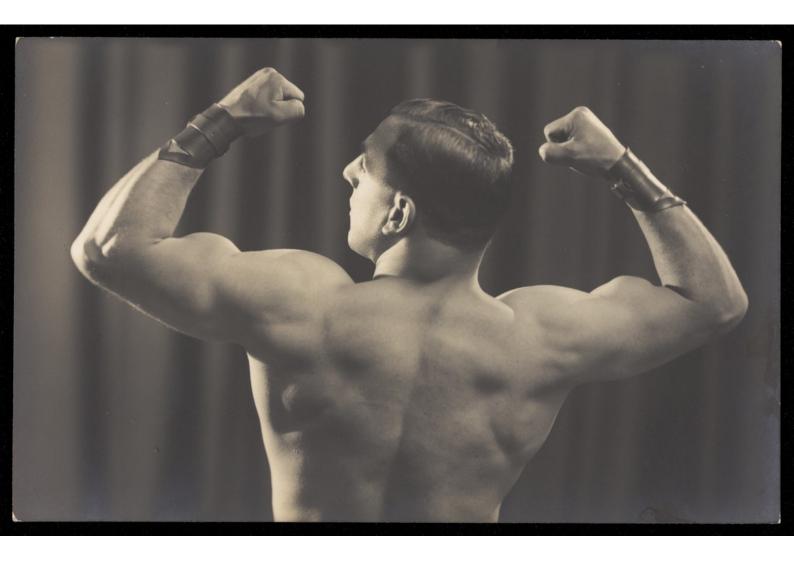

## A strongman flexes his biceps, seen from behind. Photographic postcard, 19--.