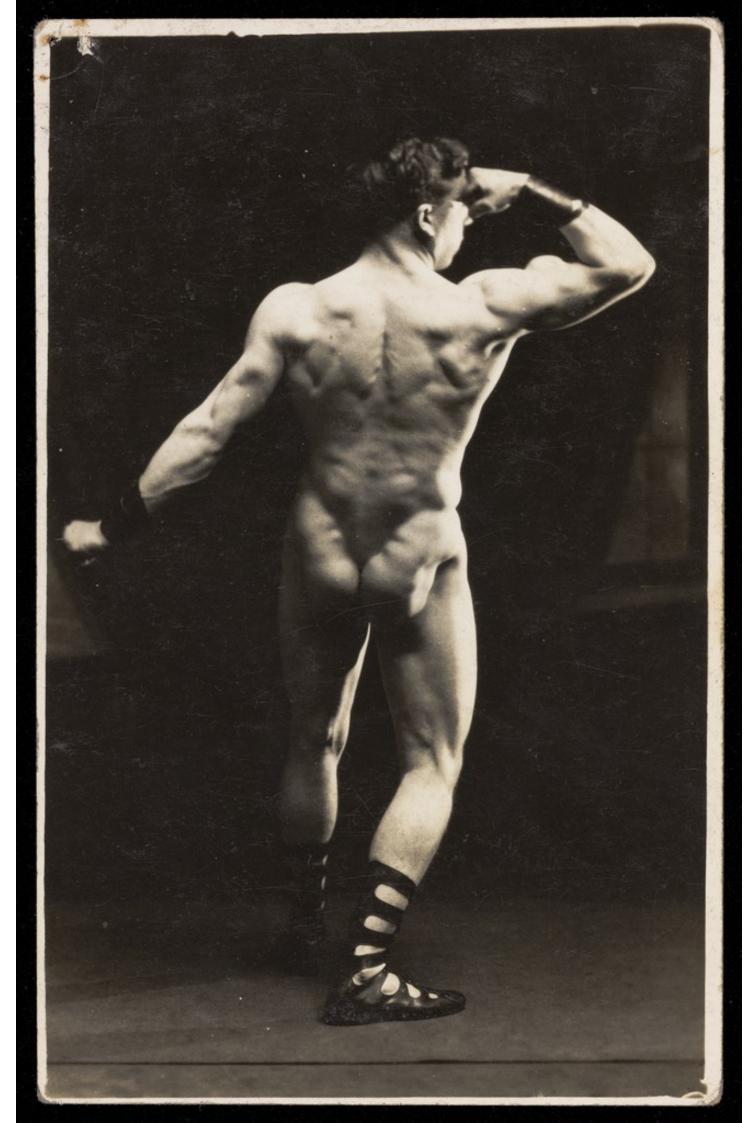

## A bodybuilder poses with his back to the viewer. Photographic postcard, 192-.