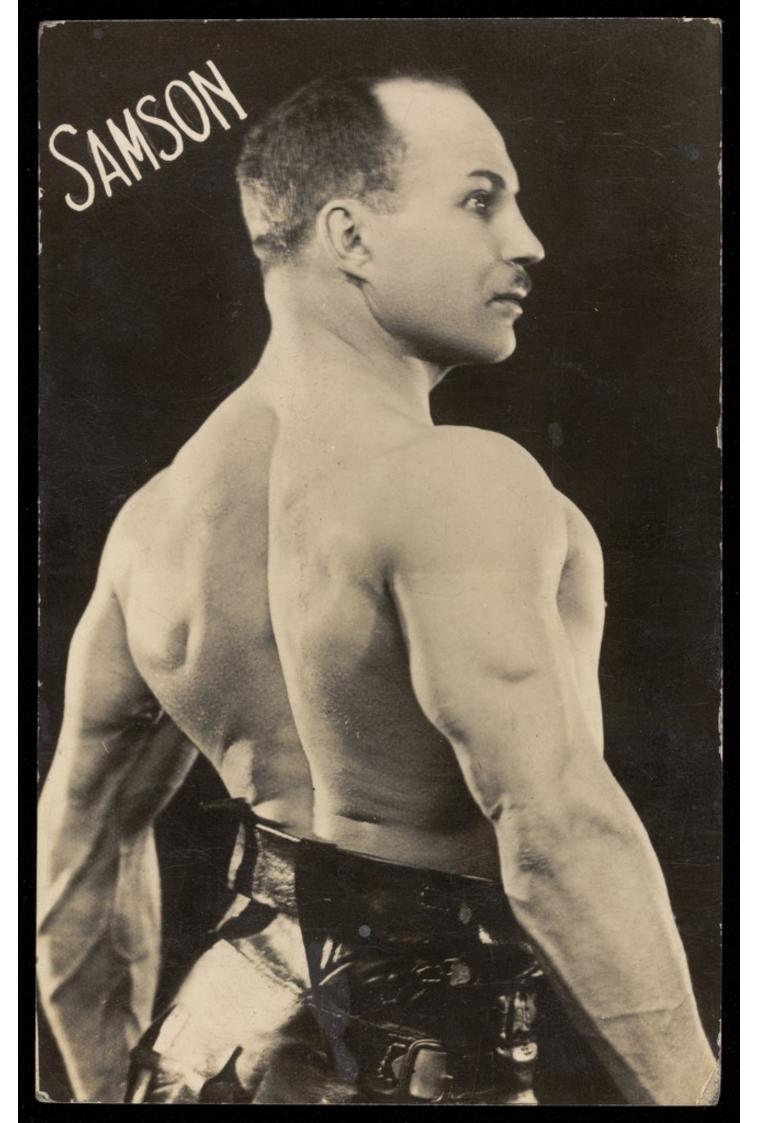

## The strongman Alexander Zass, called "Samson", seen partially from behind. Photographic postcard, 192-.