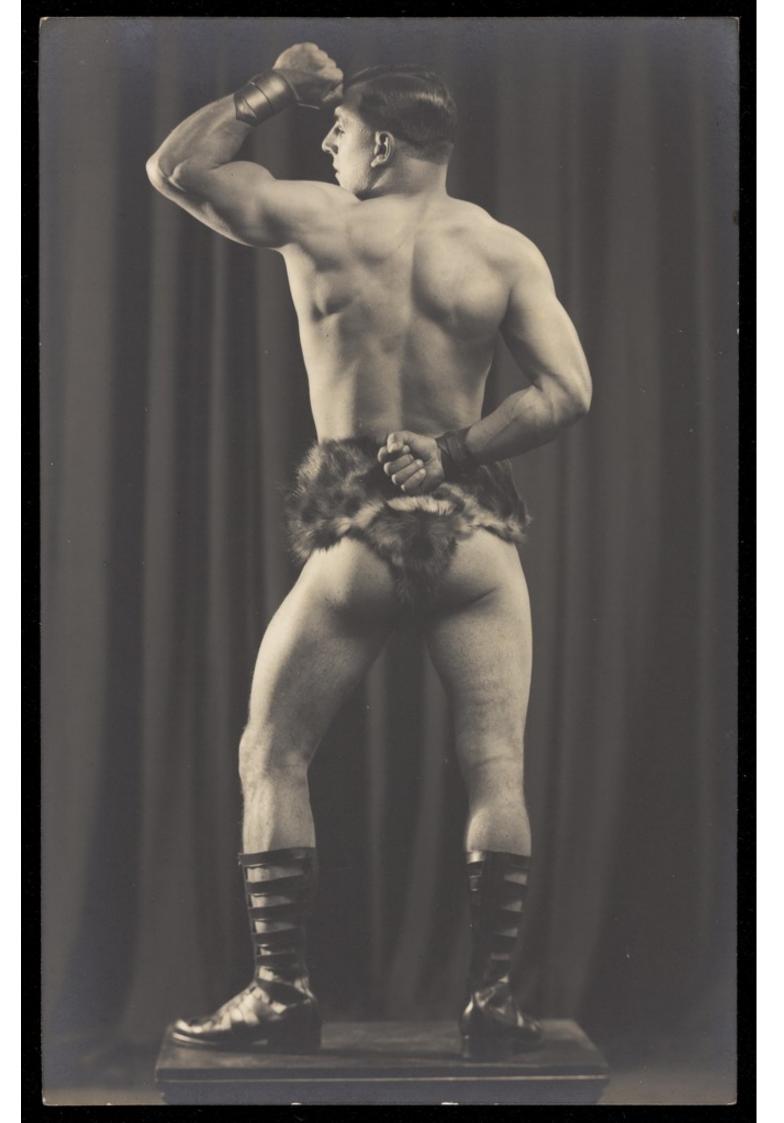

# A strongman, seen from behind, wearing a fur loincloth. Photographic postcard by Hana Studios, 19--.