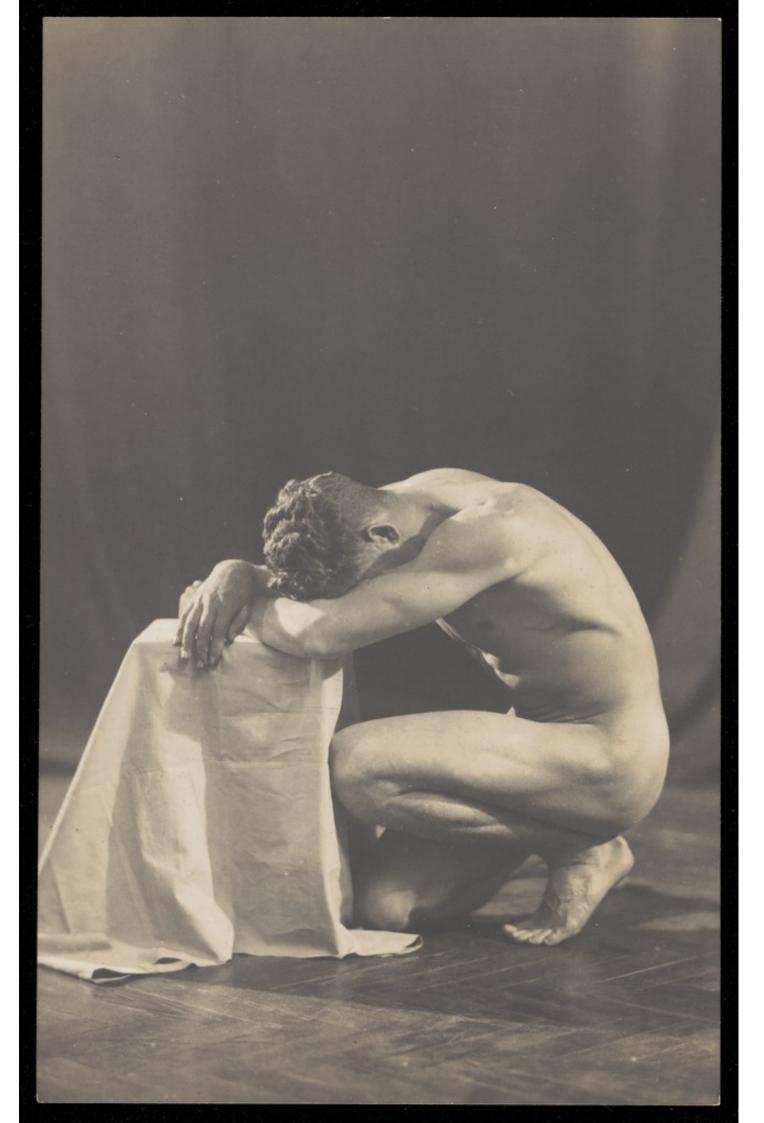

Laurence Woodford, a model, seen from the side, kneeling before a draped pedestal, as if in despair. Photographic postcard, 19--.