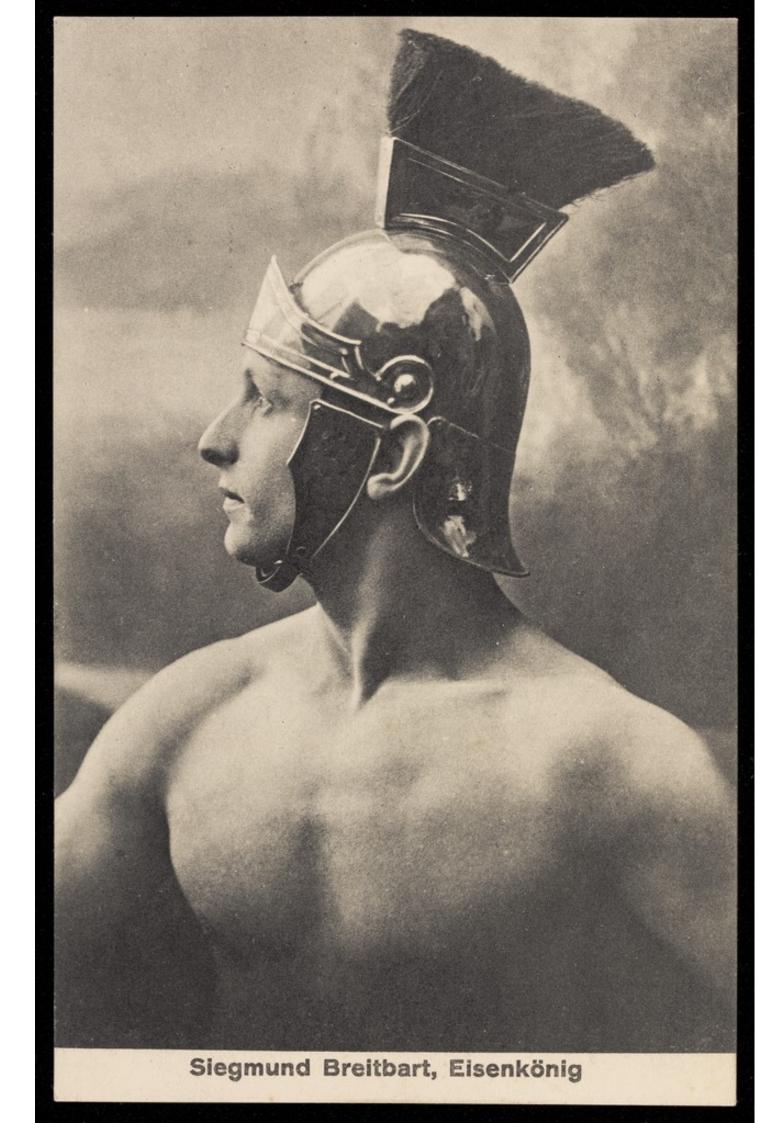

## Siegmund Breitbart, a strongman, wearing a Roman helmet. Process print, 192-.