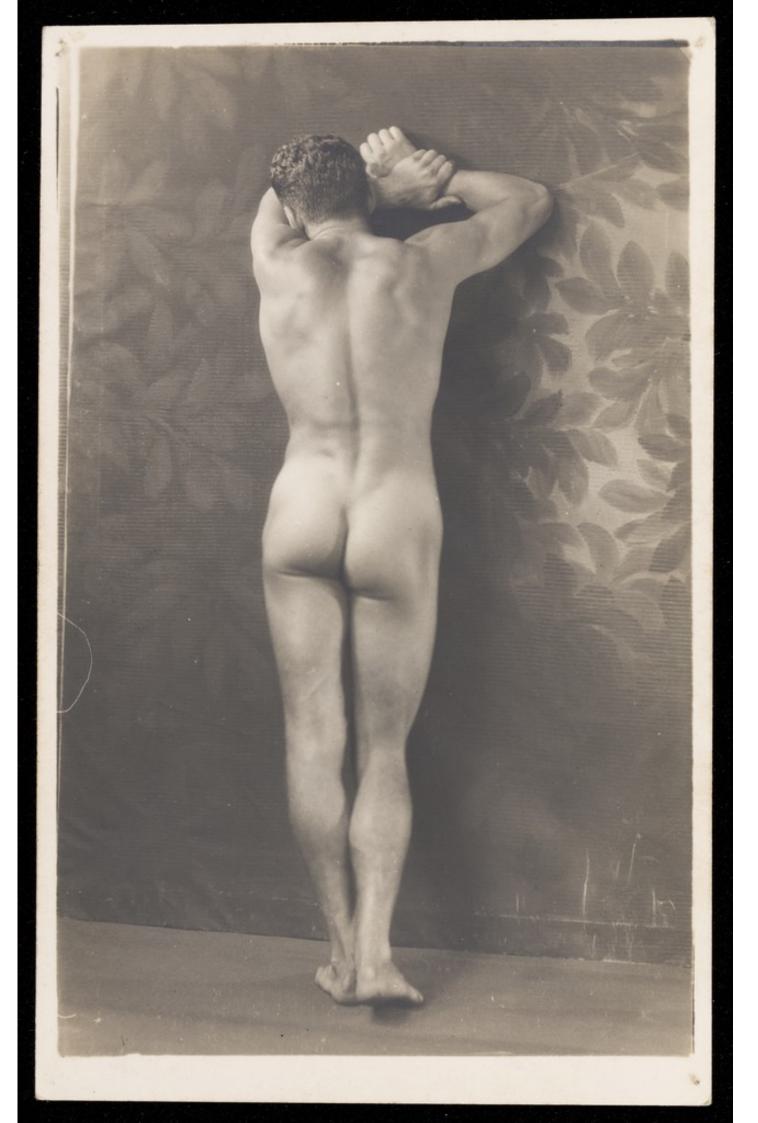

# A naked model, possibly Laurence Woodford, leaning against a painted backdrop. Photographic postcard, 19--.