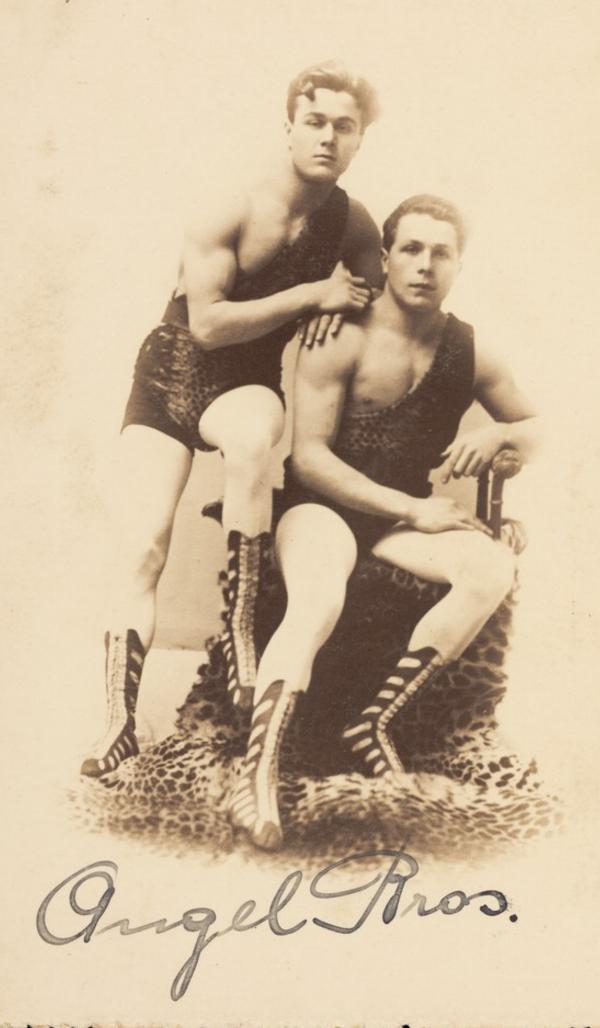

The two Angel Brothers, acrobats posing in leopard-skin leotards. Photographic postcard, ca. 192-.