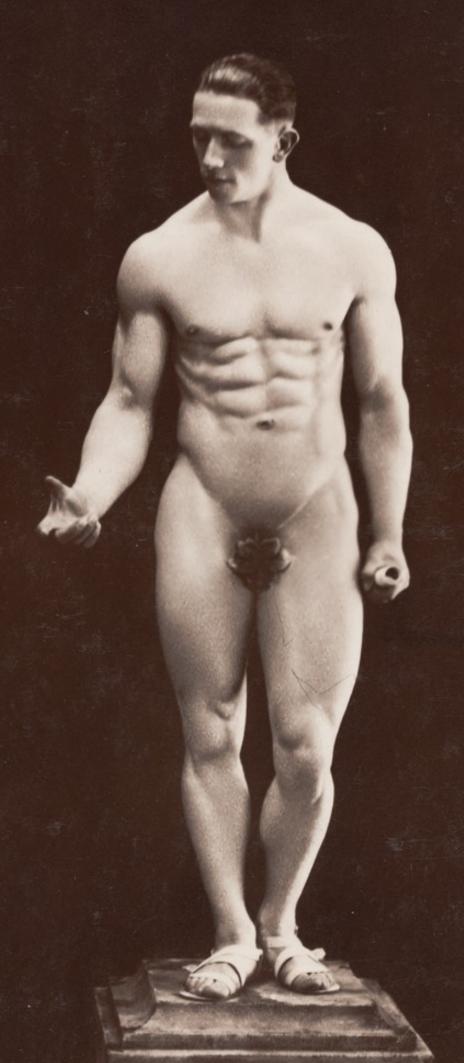

## A nude man posing as a classical statue. Photograph by Henry, 192-.

## **Publication/Creation**

Paris: AN, [between 1920 and 1929?]

## **Persistent URL**

https://wellcomecollection.org/works/sugt9ap4

## License and attribution

Conditions of use: it is possible this item is protected by copyright and/or related rights. You are free to use this item in any way that is permitted by the copyright and related rights legislation that applies to your use. For other uses you need to obtain permission from the rights-holder(s).





HENRY Phot.

AN PARIS 

| -                  |  |
|--------------------|--|
|                    |  |
| -                  |  |
| anor               |  |
| -                  |  |
| -                  |  |
| und                |  |
| ALC                |  |
| -                  |  |
| -                  |  |
| 7                  |  |
| F-                 |  |
| LL.                |  |
| -                  |  |
| F                  |  |
| -                  |  |
| en                 |  |
| Pre-               |  |
|                    |  |
| 562                |  |
| -                  |  |
| -                  |  |
| AUTO.              |  |
| 700                |  |
|                    |  |
| perg               |  |
| 200                |  |
| 1                  |  |
| gents.