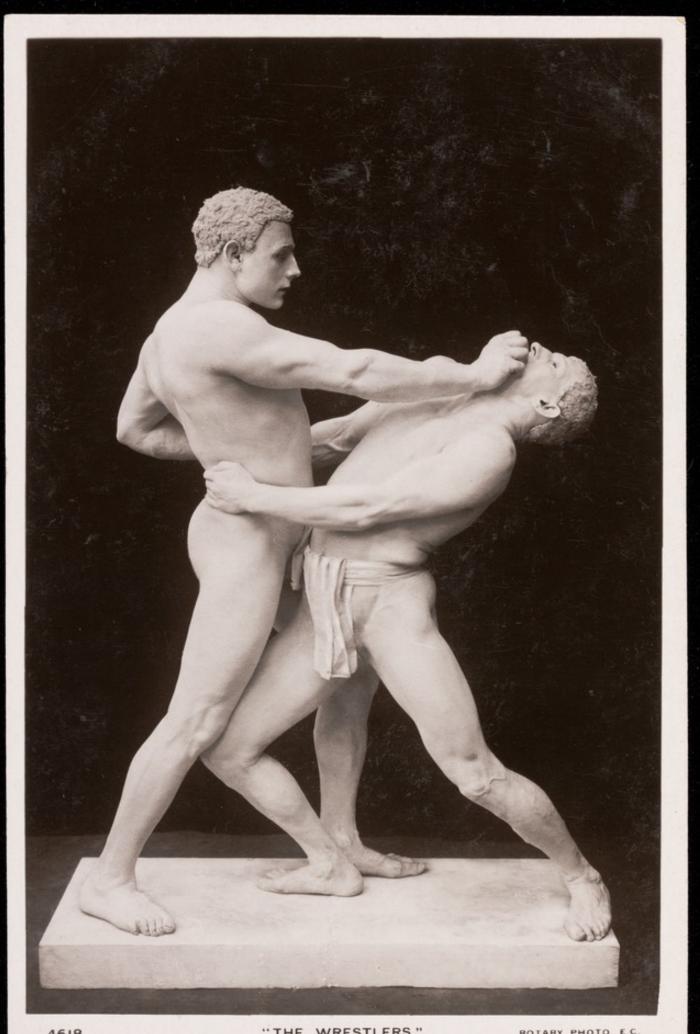

## Actors pose as "The Wrestlers" at the London Pavilion. Photographic postcard, 193-.

<sup>&</sup>quot;THE WRESTLERS," THE SELDOMS AT THE LONDON PAVILION.