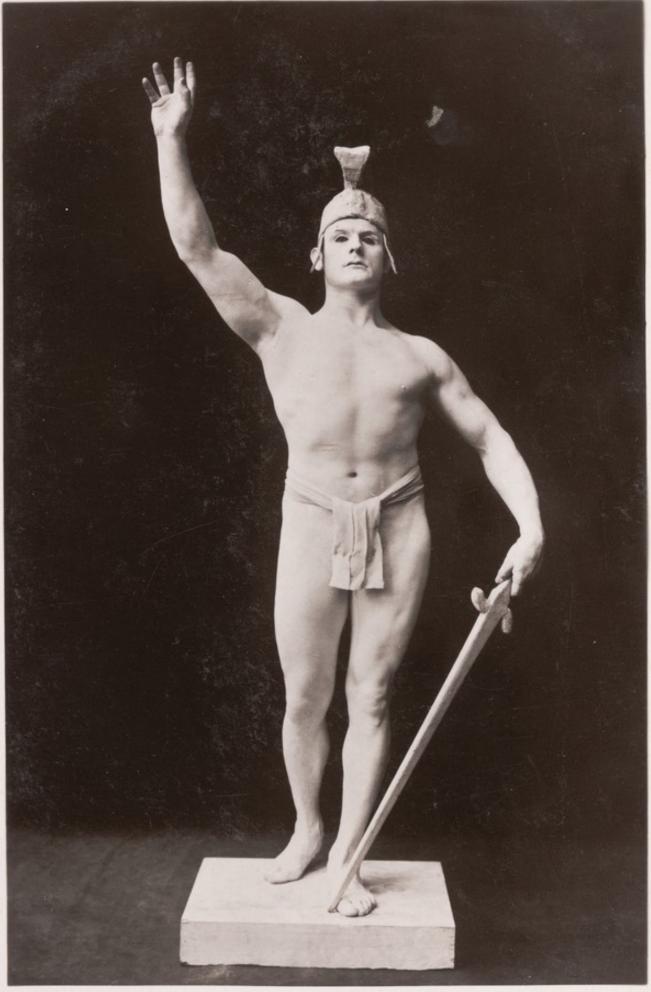

## An actor poses as a classical sculpture of a gladiator. Photographic postcard, 190-.

4613

" READY FOR THE FIGHT,"
THE SELDOMS AT THE LONDON PAVILION.

ROTARY PHOTO, E.C.

85.00 en