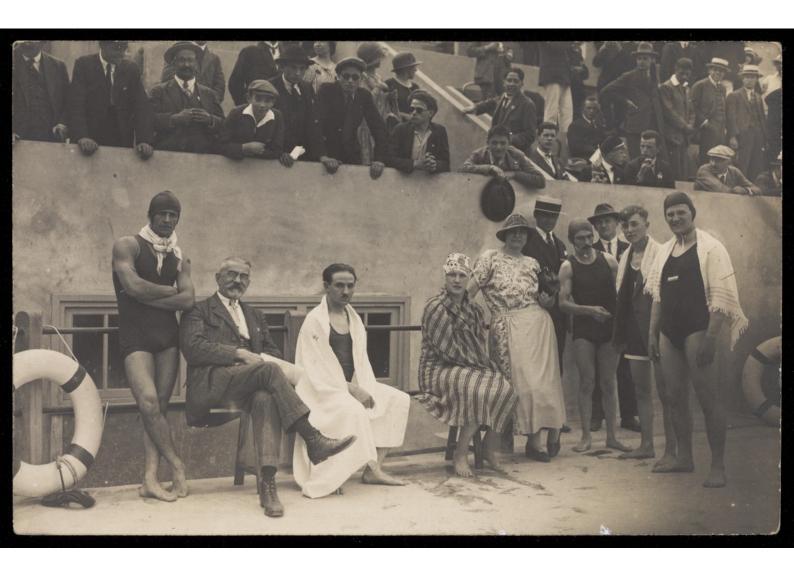

# Swimmers, officials and spectators at the Paris Olympics. Photographic postcard by A. Pétin, 1924.

Wellcome Collection 183 Euston Road London NW1 2BE UK T +44 (0)20 7611 8722 E library@wellcomecollection.org https://wellcomecollection.org

CARTE POSTALE

R+

Correspondance

Adresse

Paris 1924

Photographie A. PÉTIN 2, Pl. de la Mairie Les LILAS (Seine)