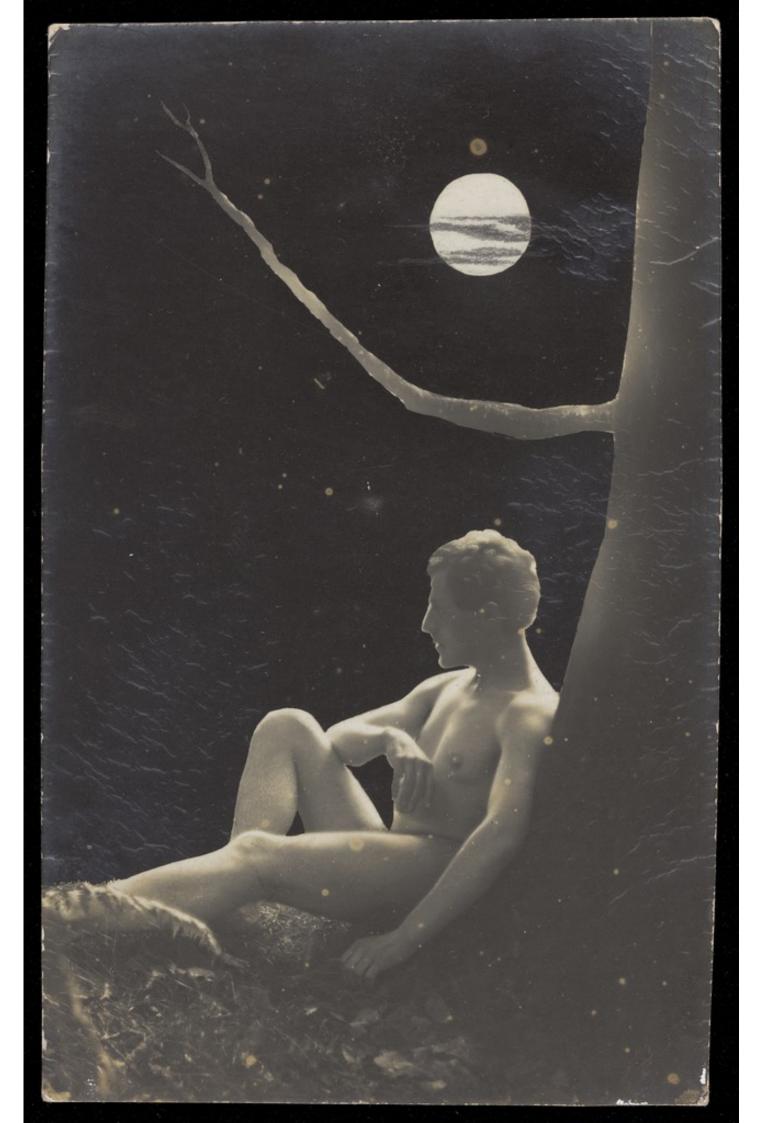

A naked man sits under a tree in the moonlight. Photographic postcard, 190-.

## **Publication/Creation**

[Place of publication not identified] : [publisher not identified], [between 1900 and 1909?]

## **Persistent URL**

https://wellcomecollection.org/works/w6d4dytz

## License and attribution

This work has been identified as being free of known restrictions under copyright law, including all related and neighbouring rights and is being made available under the Creative Commons, Public Domain Mark.

You can copy, modify, distribute and perform the work, even for commercial purposes, without asking permission.



Wellcome Collection 183 Euston Road London NW1 2BE UK T +44 (0)20 7611 8722 E library@wellcomecollection.org https://wellcomecollection.org