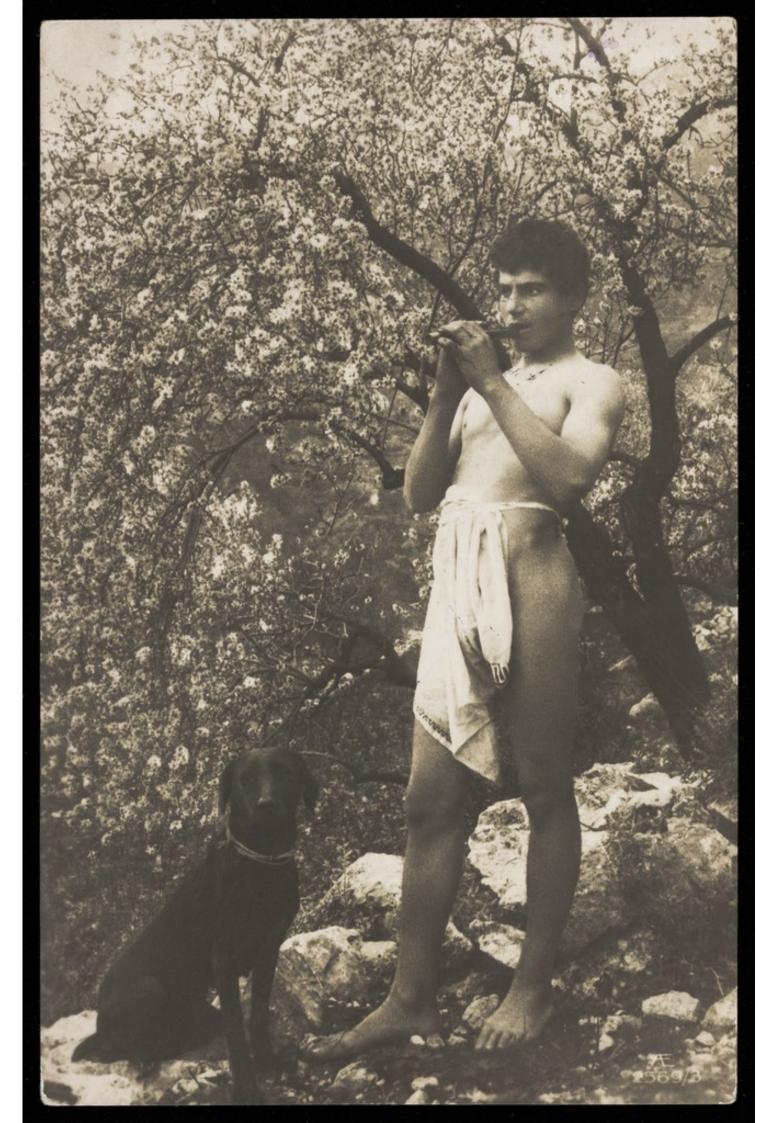

## A Sicilian young man playing the flute. Photographic postcard, 190-.

## **Publication/Creation**

[Berlin]: AE [Adolph Engel], [between 1900 and 1909?]