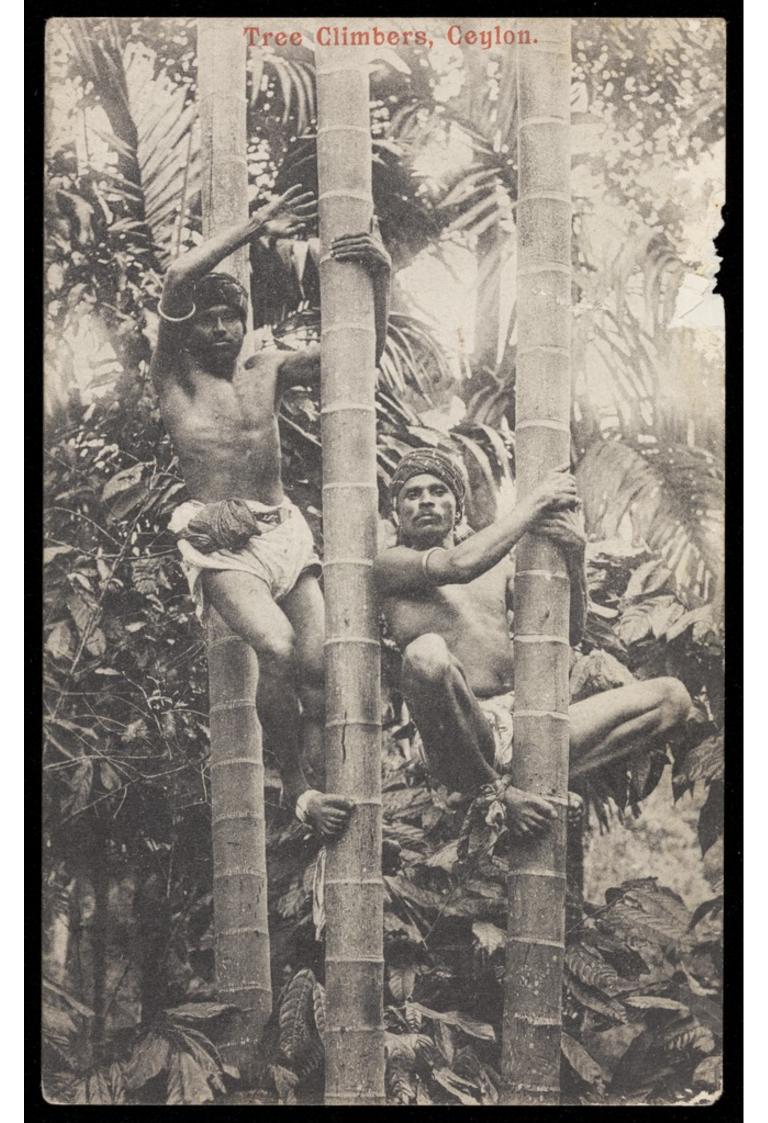

## Two Ceylonese tree climbers in the canopy. Process print, 19--.

### **Publication/Creation**

Ceylon: Plâté & Co., [between 1900 and 1999?]