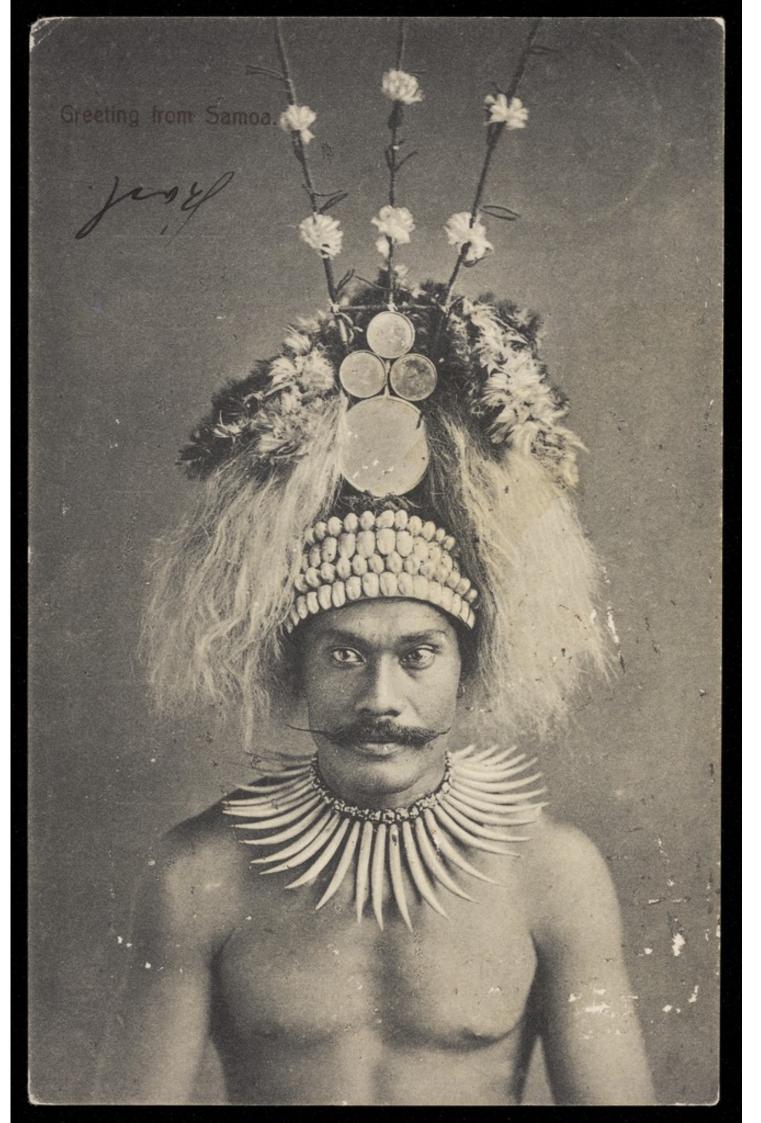

# A Samoan man wearing an elaborate head garment. Process print by A.J. Tattersall, ca. 1910.