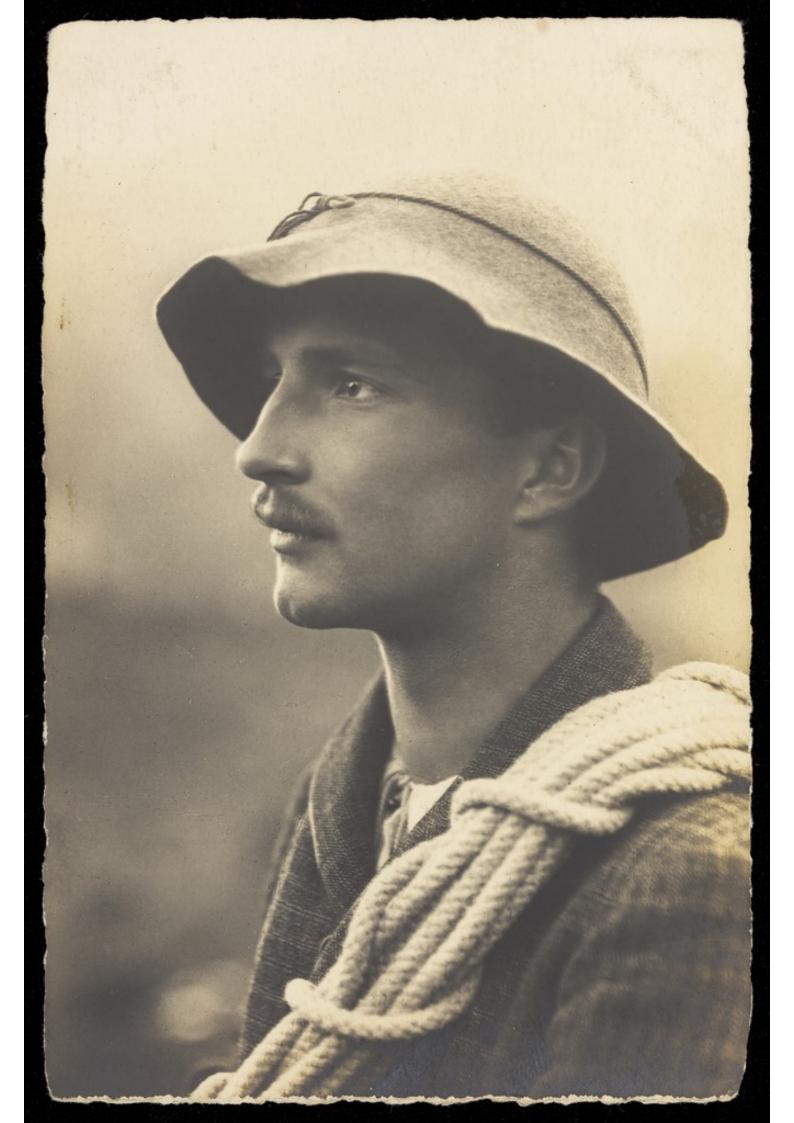

A Swiss mountain guide in profile carrying heavy rope. Photographic postcard by E. Gyger, 193-.

## Contributors

Gyger, Emanuel, 1886-1951.

## **Publication/Creation**

Adelboden : Phot. E. Byger, [between 1930 and 1939?]