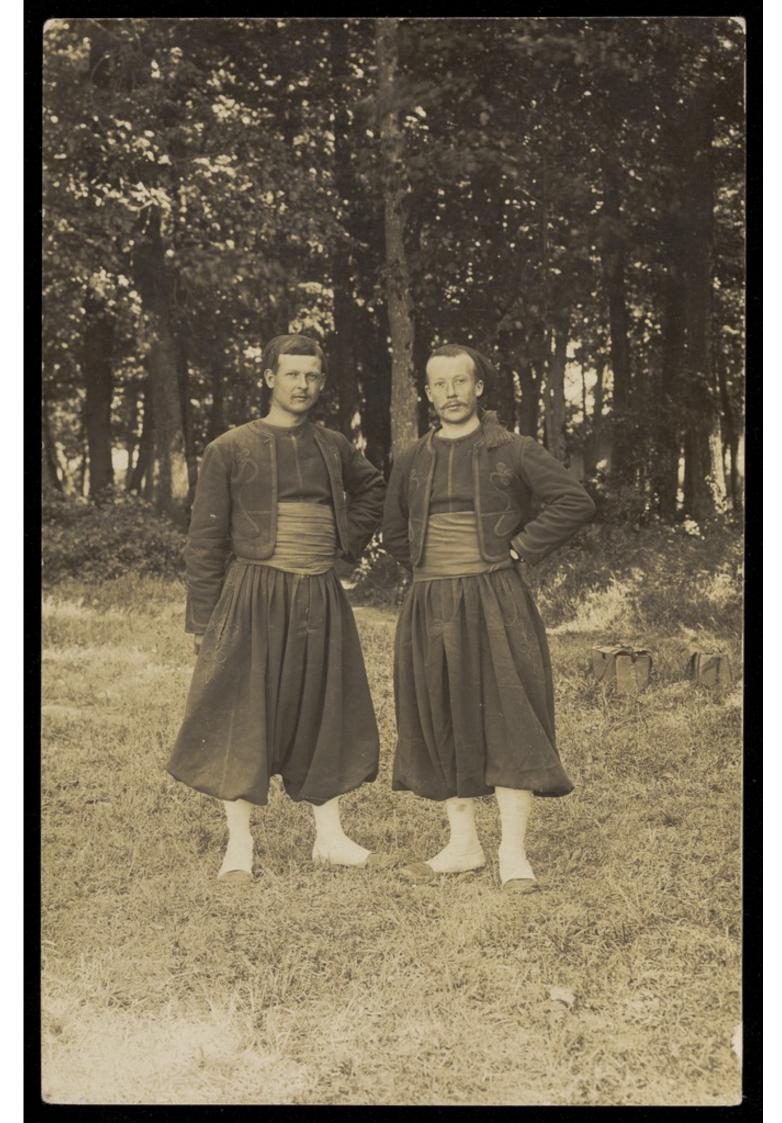

Two men standing side by side in the woods. Photographic postcard, ca. 1910.

## **Publication/Creation**

[France] : [P. Soucher], 1910.

## **Persistent URL**

https://wellcomecollection.org/works/gwhfgn94

## License and attribution

Conditions of use: it is possible this item is protected by copyright and/or related rights. You are free to use this item in any way that is permitted by the copyright and related rights legislation that applies to your use. For other uses you need to obtain permission from the rights-holder(s).



Wellcome Collection 183 Euston Road London NW1 2BE UK T +44 (0)20 7611 8722 E library@wellcomecollection.org https://wellcomecollection.org