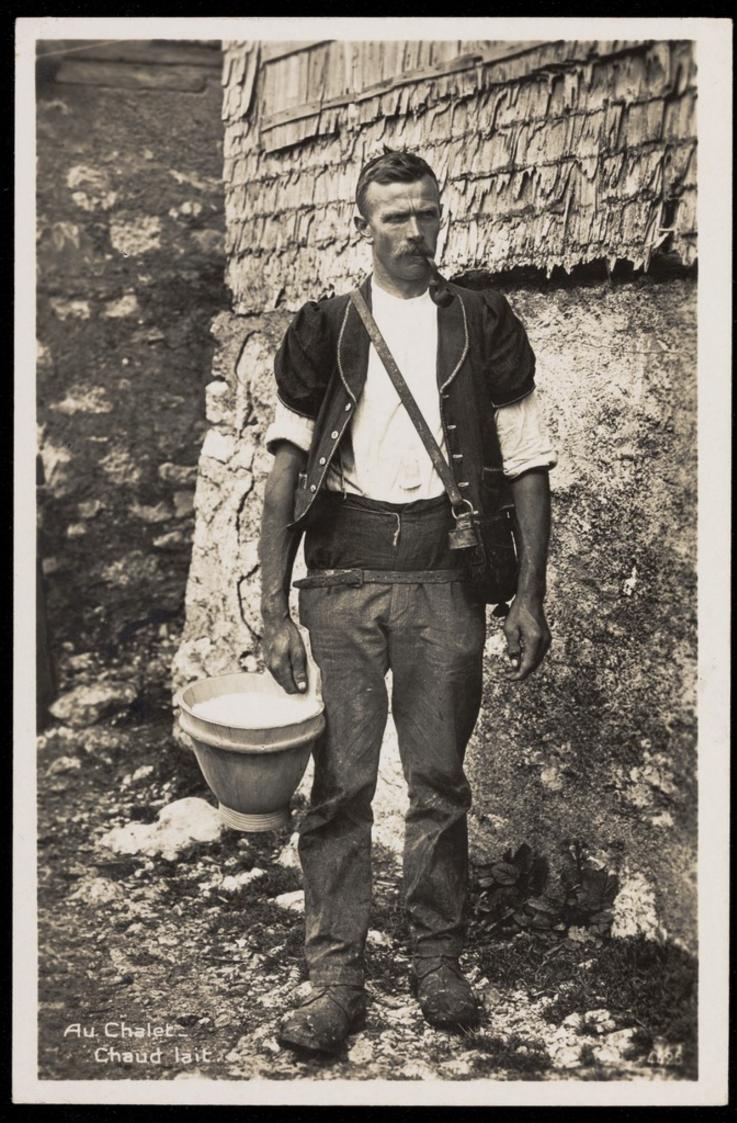

## A Swiss farmer standing outside a chalet holding a bucket of fresh milk. Photographic postcard, 19--.