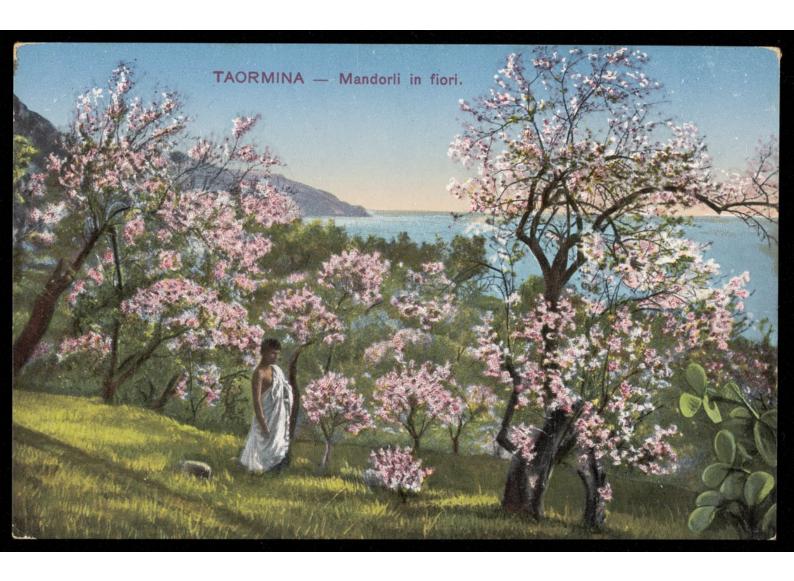

## A Sicilian youth among almond trees by the sea. Process print, 190-.

G. Attanasio, Taormina.

No. 109.