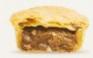

# BAD FATS

BEEF PIE Serving Size: 200g Bad Fats: 17g Good Fats: 22g

GOOD FATS

LEAN COTTAGE PIE Serving Size: 321g Bad Fats: 6.2g Good Fats: 15.4g

cholestero

CRISPS Serving Size: 28g (small bag) Bad Fats: 3.9g Good Fats: 5.2g