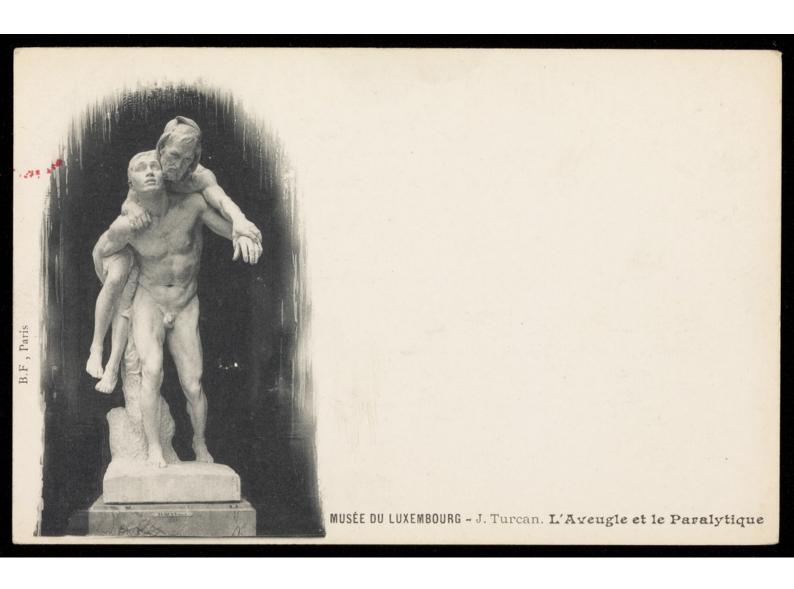

## A blind man carrying a paralyzed man. Process print after Jean Turcan, 192-.

### **Publication/Creation**

Paris: B.F., [between 1920 and 1929?]

### **Persistent URL**

https://wellcomecollection.org/works/sx74jbef

### License and attribution

Conditions of use: it is possible this item is protected by copyright and/or related rights. You are free to use this item in any way that is permitted by the copyright and related rights legislation that applies to your use. For other uses you need to obtain permission from the rights-holder(s).



Wellcome Collection 183 Euston Road London NW1 2BE UK T +44 (0)20 7611 8722 E library@wellcomecollection.org https://wellcomecollection.org



# CARTE POSTALE

Ce côte est exclusivement réservé à l'adresse.

| $M_{-}$ | <br> | *************************************** | <br> | <br>*************************************** |
|---------|------|-----------------------------------------|------|---------------------------------------------|
|         |      |                                         |      |                                             |
|         |      |                                         | <br> | <br>                                        |
|         |      |                                         |      |                                             |
|         | <br> |                                         | <br> | <br>                                        |
|         |      |